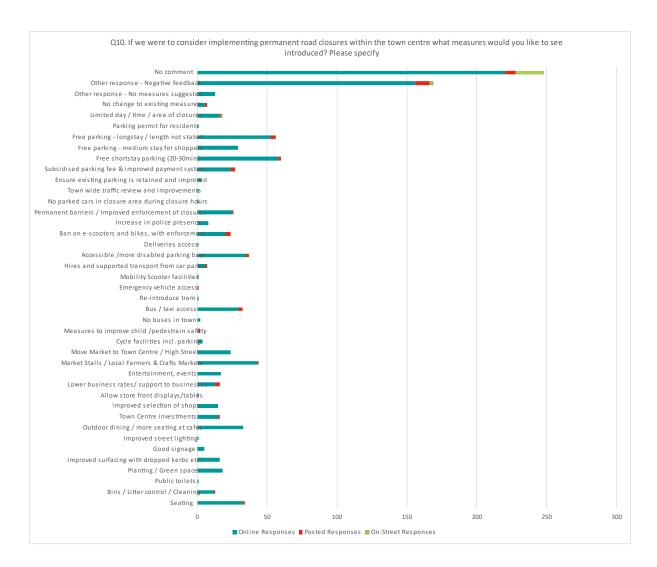

# 1. Purpose of Report and Executive Summary

- 1.1 This report highlights the results from the analysis carried out by the specialist consultant following the informal consultation carried out for Sittingbourne, Sheerness and Faversham between 21<sup>st</sup> May and 14<sup>th</sup> June 2021 to gauge stakeholders' views on the implementation of permanent road closures.
- 1.2 This report also sets out the next steps that Swale Borough Council intend to take following discussion with the Joint Transportation Board members.