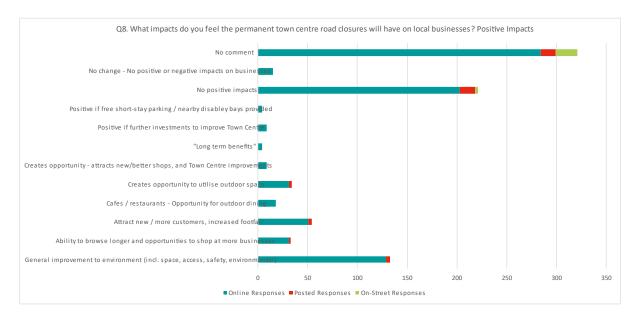

# 1. Purpose of Report and Executive Summary

- 1.1 This report highlights the results from the analysis carried out by the specialist consultant following the informal consultation carried out for Sittingbourne, Sheerness and Faversham between 21<sup>st</sup> May and 14<sup>th</sup> June 2021 to gauge stakeholders' views on the implementation of permanent road closures.
- 1.2 This report also sets out the next steps that Swale Borough Council intend to take following discussion with the Joint Transportation Board members.