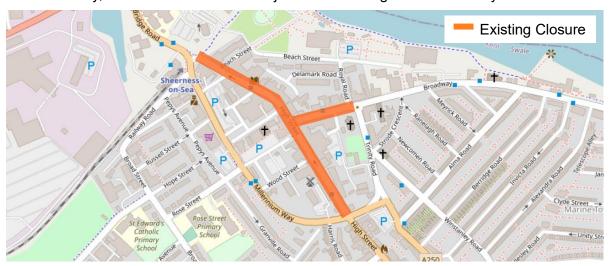

| . 50                         |

# 1. Introduction

In early July 2020 a Temporary Traffic Regulation Order (TTRO) was arranged for Sheerness Town Centre by Kent County Council (KCC), the highway and traffic authority, to assist with the necessary social distancing measures necessary as a result of Covid-19. This was introduced after the initial Experimental Traffic Regulation Order (ETRO) was raised by KCC in June 2020 which restricted access to all vehicular traffic between the hours of 10:00-16:00, Monday - Saturday on the following streets:

- High Street, Sheerness between the junctions with A250 Trinity Road and Millennium Way / Bridge Road
- Broadway, Sheerness between the junctions with High Street and Royal Road



Figure 1 - Existing TTRO closure in Sheerness Town Centre (source: OpenStreetMap)

The TTRO was then extended for a further year by KCC on 6<sup>th</sup> January 2021.

To date SBC has already collected some initial feedback on the closures, including:

- Disability focus group telephone interviews regarding the disabled access concerns
- Feedback from businesses and the public via SBC's Marshalls and High Street Ambassadors
- Footfall data collection

Based on the data collected from these, the orders were largely welcomed by many, however, there have been concerns raised regarding disabled access, the impact on businesses and access for deliveries and courier services.

With the end of the Temporary Traffic Regulation Order (TTRO) approaching in January 2022 Swale Borough Council (SBC)