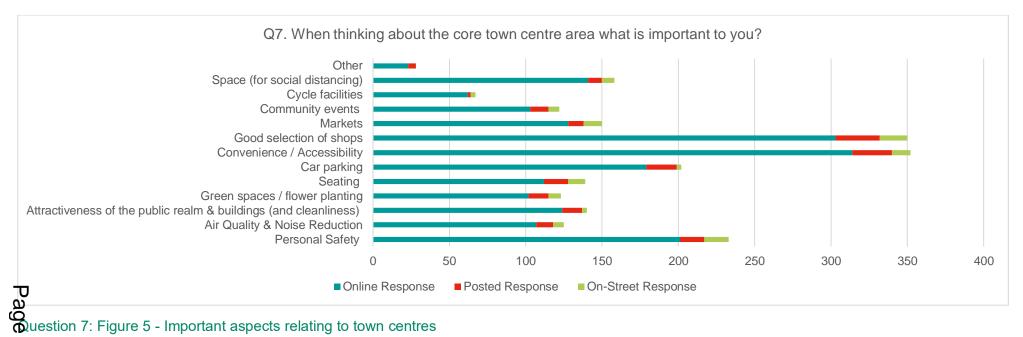

# 1. Purpose of Report and Executive Summary

- 1.1 This report highlights the results from the analysis carried out by the specialist consultant following the informal consultation carried out for Sittingbourne, Sheerness and Faversham between 21<sup>st</sup> May and 14<sup>th</sup> June 2021 to gauge stakeholders' views on the implementation of permanent road closures.
- 1.2 This report also sets out the next steps that Swale Borough Council intend to take following discussion with the Joint Transportation Board members.