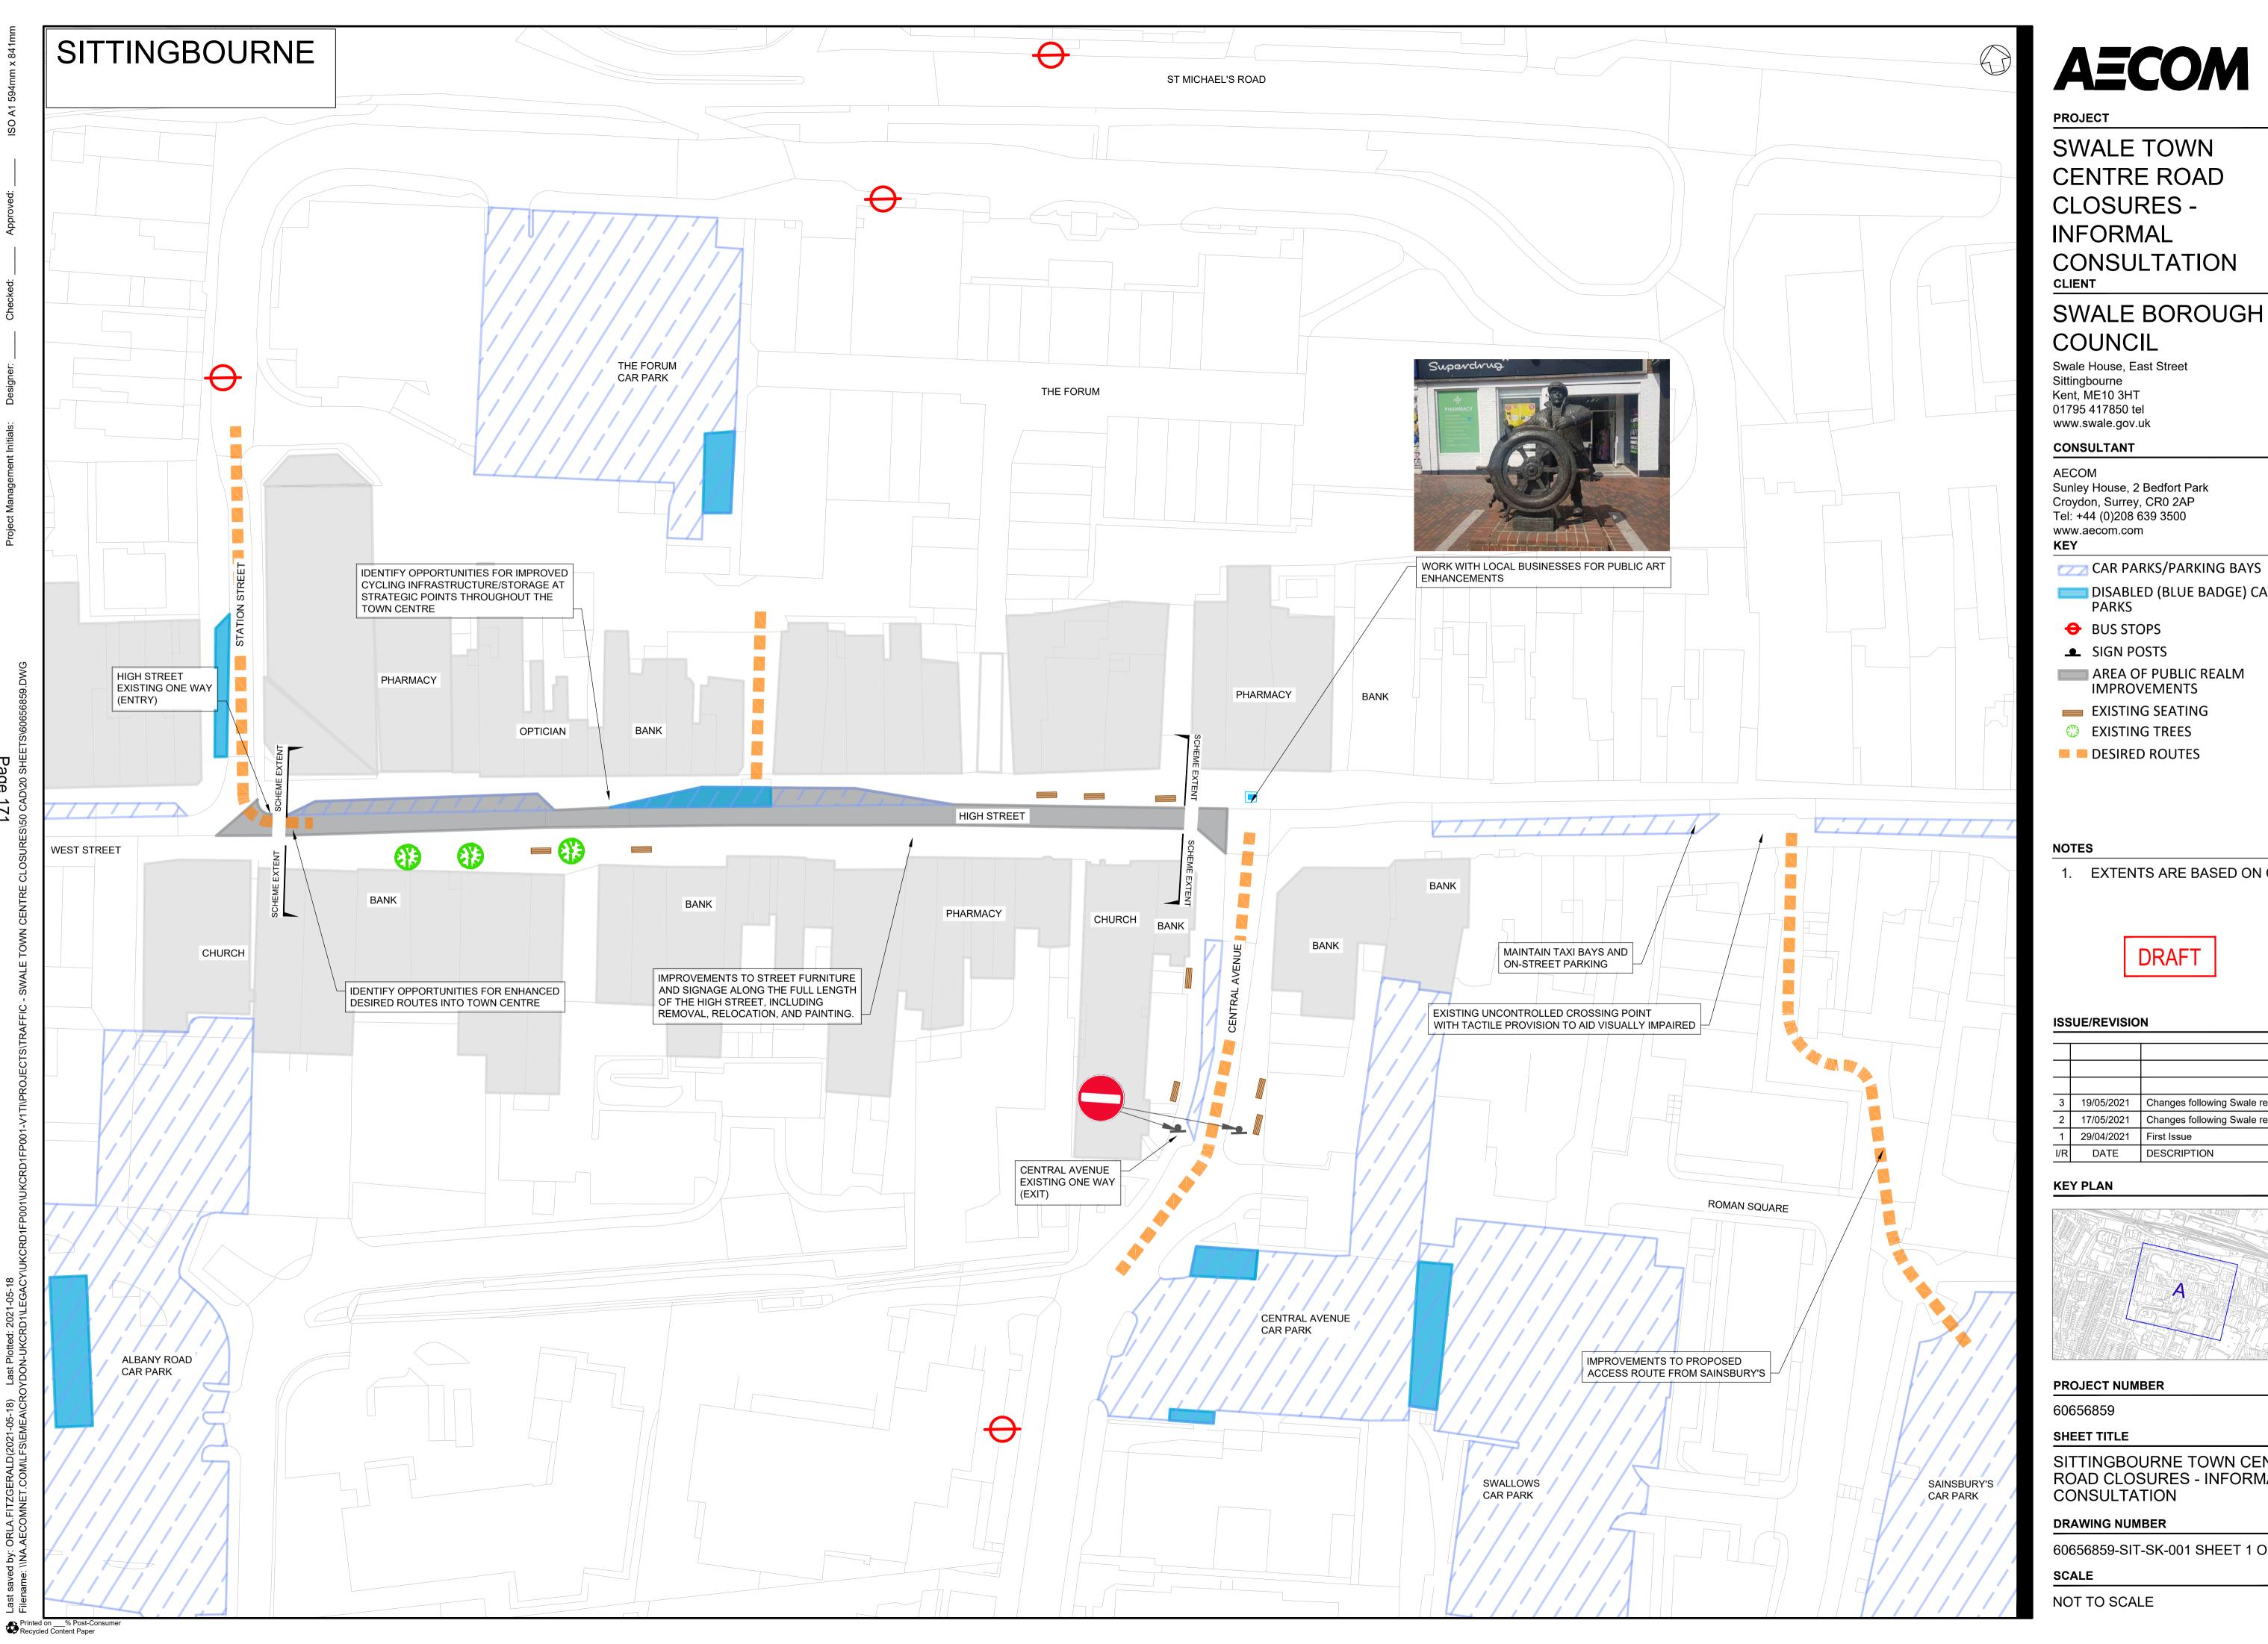

### Part Three - Information Items

| 6. | Temporary Town Centre Road Closures – Informal Consultation<br>Questionnaire Analysis and next steps | 17 - 176 |
|----|------------------------------------------------------------------------------------------------------|----------|
| 7. | Update from Highways England on the M2/Junction 5 improvements                                       |          |
|    | To receive a presentation on the junction improvements.                                              |          |