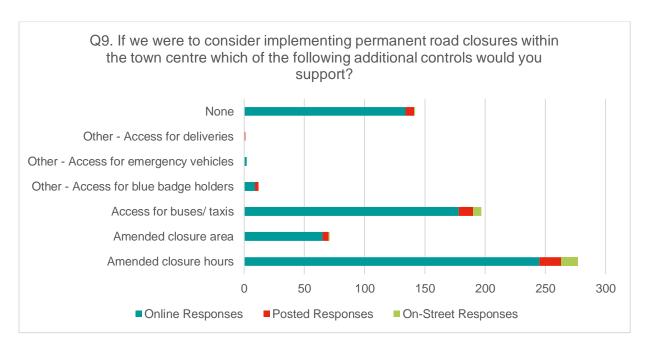

# 1. Purpose of Report and Executive Summary

- 1.1 This report highlights the results from the analysis carried out by the specialist consultant following the informal consultation carried out for Sittingbourne, Sheerness and Faversham between 21<sup>st</sup> May and 14<sup>th</sup> June 2021 to gauge stakeholders' views on the implementation of permanent road closures.
- 1.2 This report also sets out the next steps that Swale Borough Council intend to take following discussion with the Joint Transportation Board members.