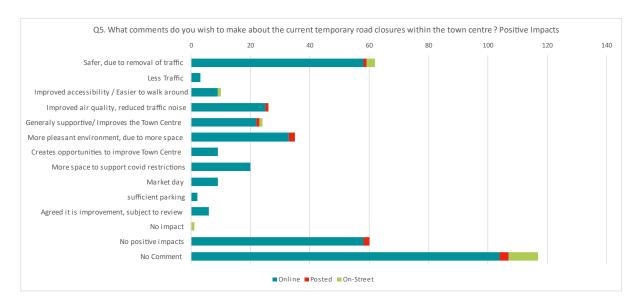

# 1. Purpose of Report and Executive Summary

- 1.1 This report highlights the results from the analysis carried out by the specialist consultant following the informal consultation carried out for Sittingbourne, Sheerness and Faversham between 21<sup>st</sup> May and 14<sup>th</sup> June 2021 to gauge stakeholders' views on the implementation of permanent road closures.
- 1.2 This report also sets out the next steps that Swale Borough Council intend to take following discussion with the Joint Transportation Board members.