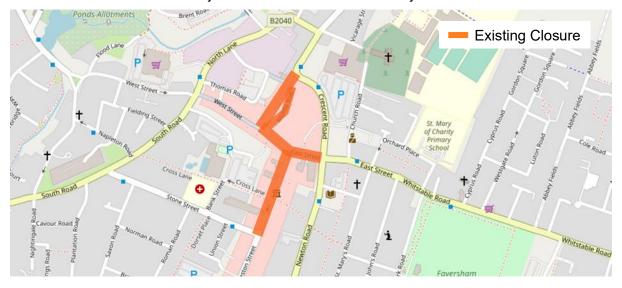

# 1. Purpose of Report and Executive Summary

- 1.1 This report highlights the results from the analysis carried out by the specialist consultant following the informal consultation carried out for Sittingbourne, Sheerness and Faversham between 21<sup>st</sup> May and 14<sup>th</sup> June 2021 to gauge stakeholders' views on the implementation of permanent road closures.
- 1.2 This report also sets out the next steps that Swale Borough Council intend to take following discussion with the Joint Transportation Board members.