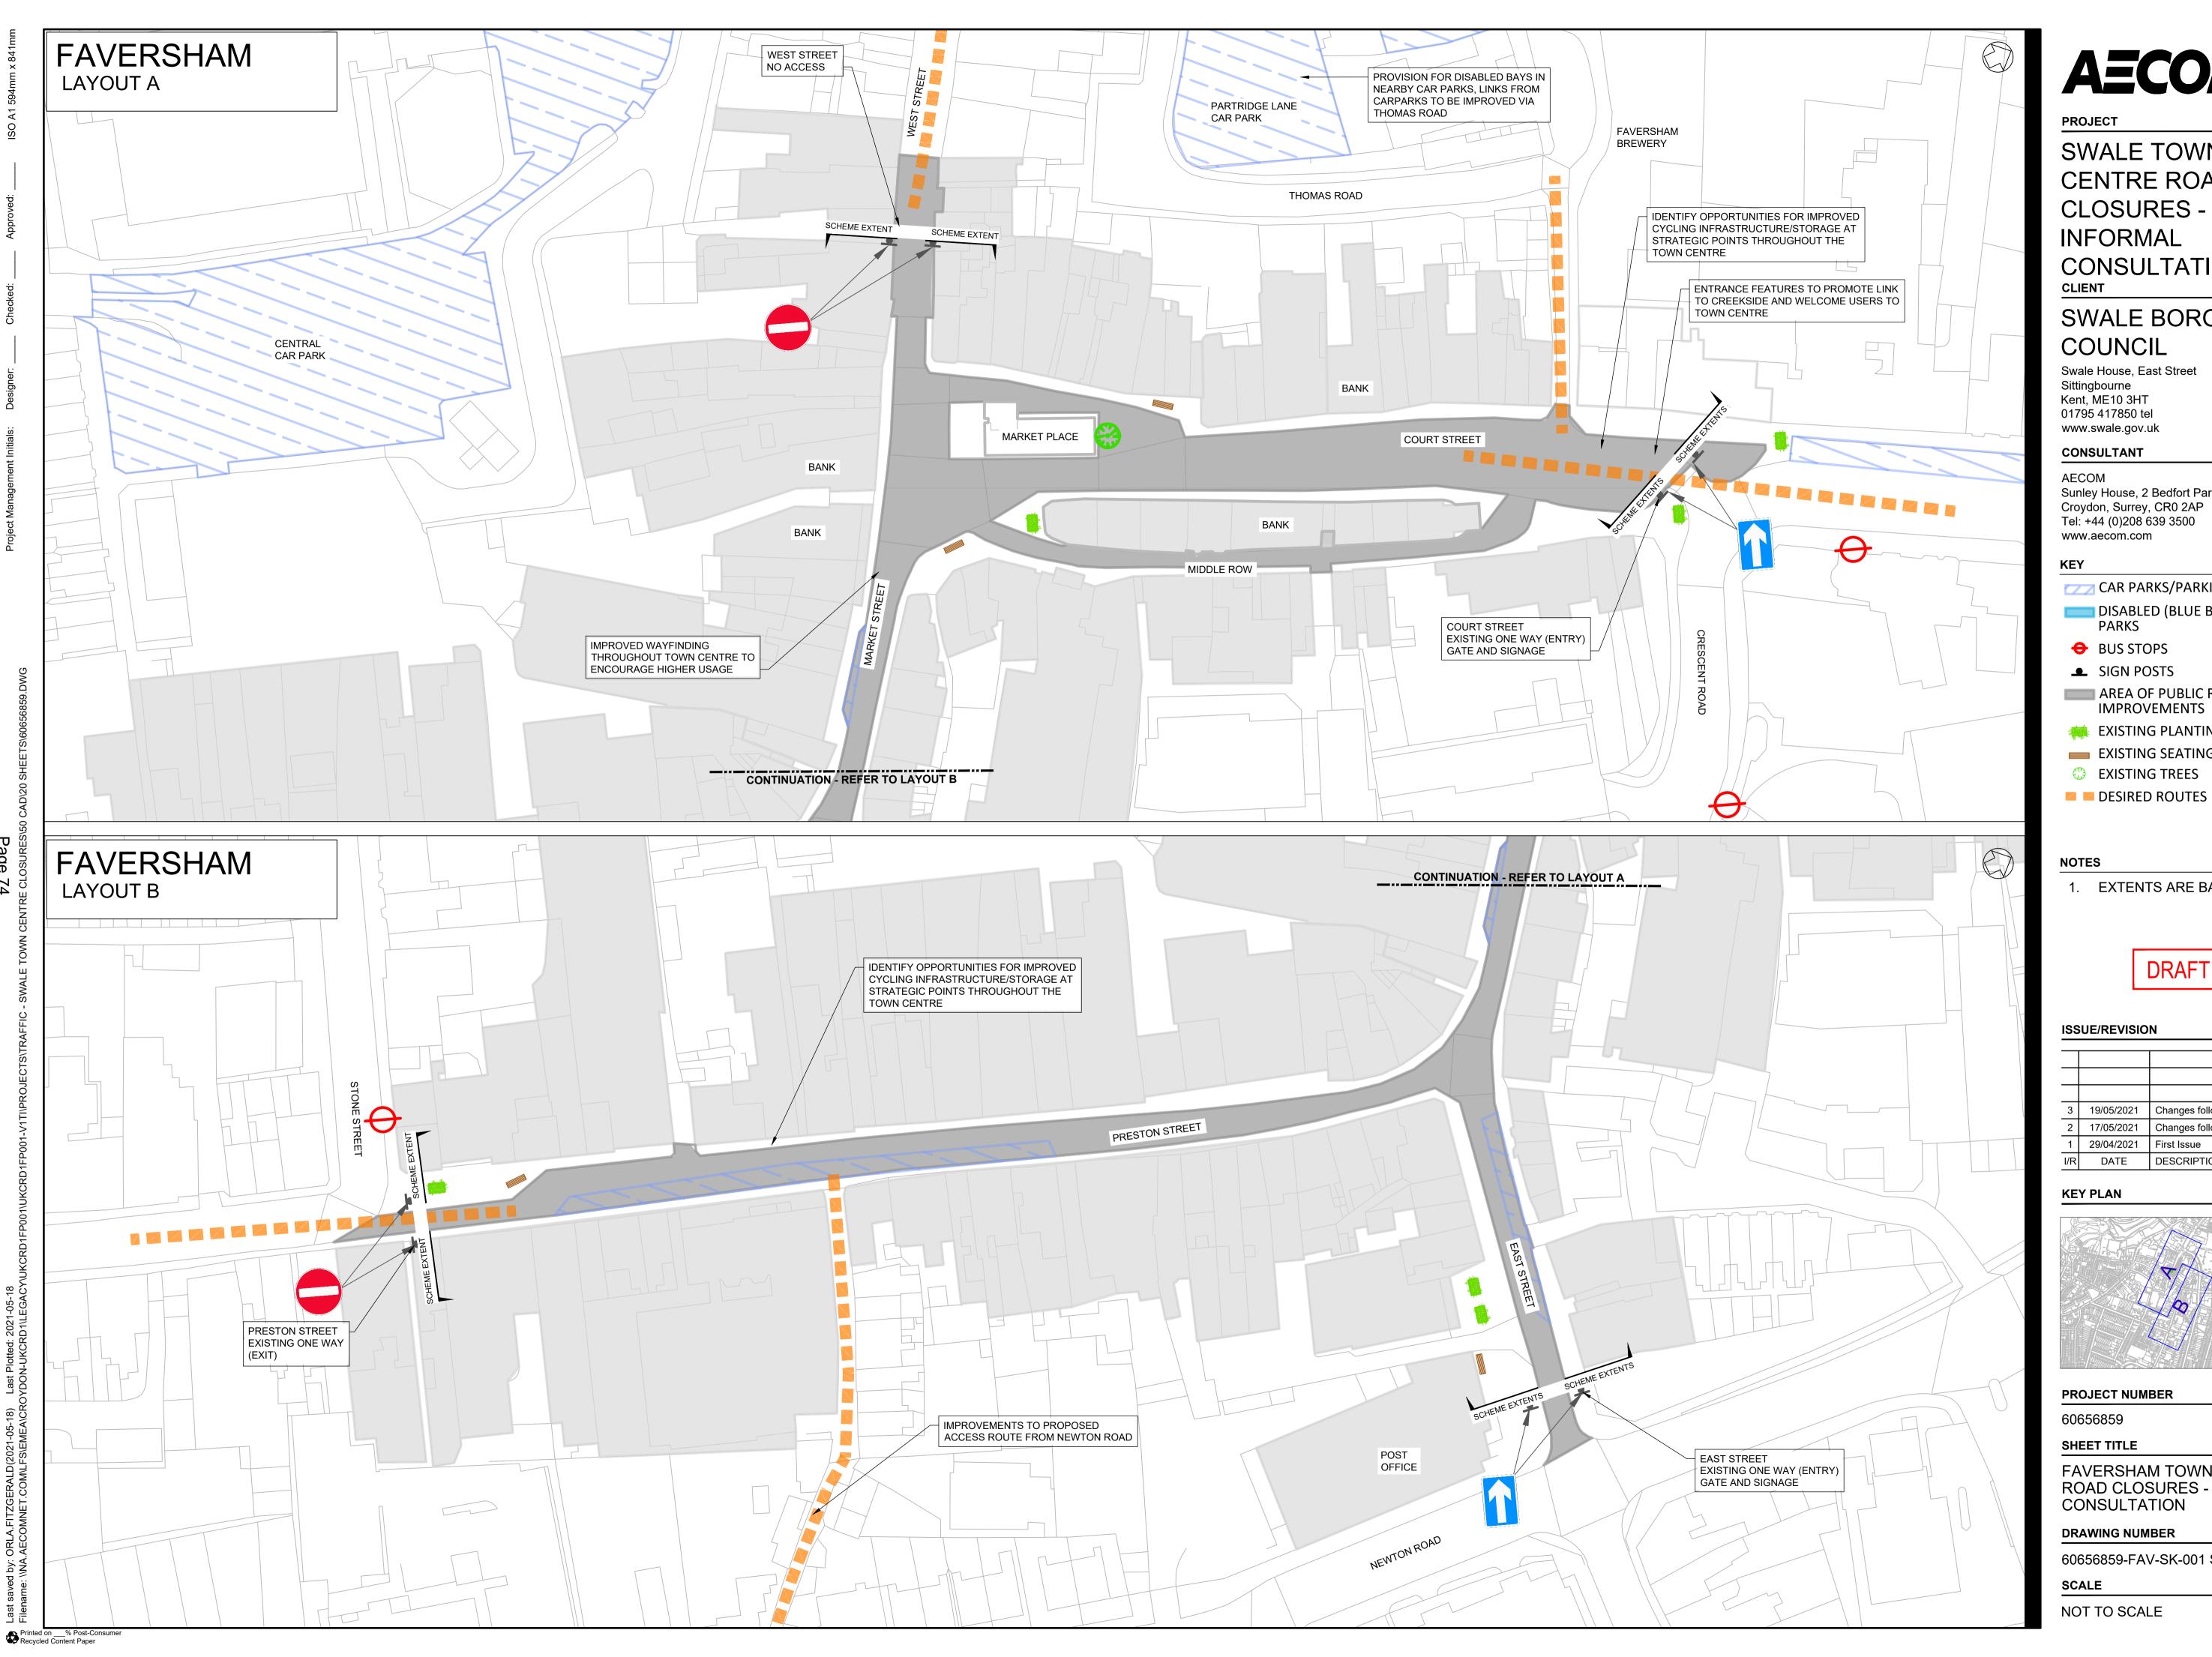

### Part Three - Information Items

| 6. | Temporary Town Centre Road Closures – Informal Consultation<br>Questionnaire Analysis and next steps | 17 - 176 |
|----|------------------------------------------------------------------------------------------------------|----------|
| 7. | Update from Highways England on the M2/Junction 5 improvements                                       |          |
|    | To receive a presentation on the junction improvements.                                              |          |

# 1. Purpose of Report and Executive Summary

- 1.1 This report highlights the results from the analysis carried out by the specialist consultant following the informal consultation carried out for Sittingbourne, Sheerness and Faversham between 21<sup>st</sup> May and 14<sup>th</sup> June 2021 to gauge stakeholders' views on the implementation of permanent road closures.
- 1.2 This report also sets out the next steps that Swale Borough Council intend to take following discussion with the Joint Transportation Board members.