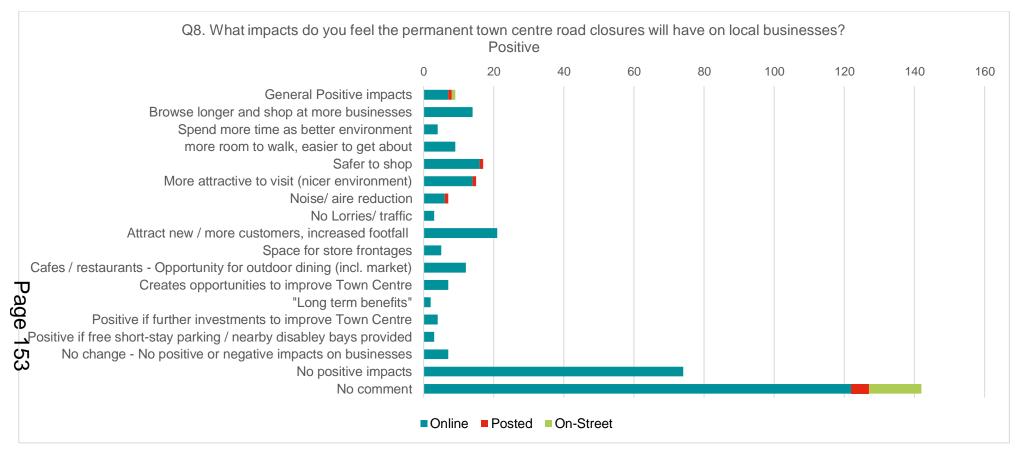

by themes and points allocated respectively. As shown in Question 8a: Figure 6, 44% of all respondents didn't proved a response to the positive question 5 text box, 2% said no impact and 23% said that there were no positive impacts. In comparison Question 8b: Figure 7, shows 25% of respondents didn't provide a response to the negative text box and 4% said there were no negatives.

The most common positive aspect of the closure on business were comments on Attracting new / more customers, increased footfall at 6% of responses (Question 8a: Figure 6).

The most common negative aspects of the current closure are perceived to be the loss of business/footfall (23% of responses), business closure (14% of responses), and reduced access for deliveries (7% of responses). (Question 8b: Figure 7).



Question 8a: Figure 6 - Positive impacts of the current temporary road closure on local business



Question 8b: Figure 7 - Negative impacts of the current temporary road closure on local business

#### Question 9 and Question 10

The most common additional control which was supported by 35% of responses is amended closure hours. Below are the suggested changes to hours in Question 9b: Table 6 below and changes to extents in Question 9c: Table 7.

Of those that specified more information, 26 respondents want the closure to close earlier and open later than the current TTRO. 14 respondents said that they wanted the closure only on weekends or only on market days.

6 respondents wanted to increase the closure to Bell Road.

As shown in Question 10: Figure 9, excluding the No comment and Ne