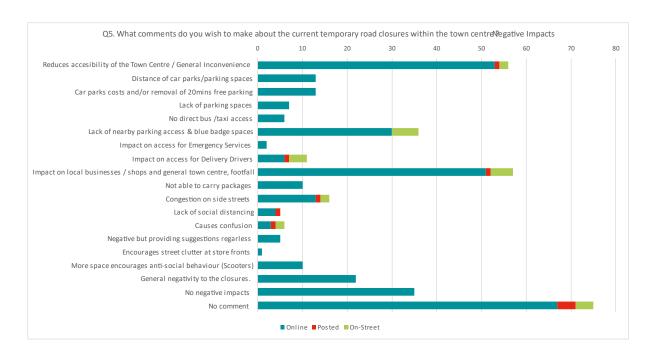

# 1. Purpose of Report and Executive Summary

- 1.1 This report highlights the results from the analysis carried out by the specialist consultant following the informal consultation carried out for Sittingbourne, Sheerness and Faversham between 21<sup>st</sup> May and 14<sup>th</sup> June 2021 to gauge stakeholders' views on the implementation of permanent road closures.
- 1.2 This report also sets out the next steps that Swale Borough Council intend to take following discussion with the Joint Transportation Board members.