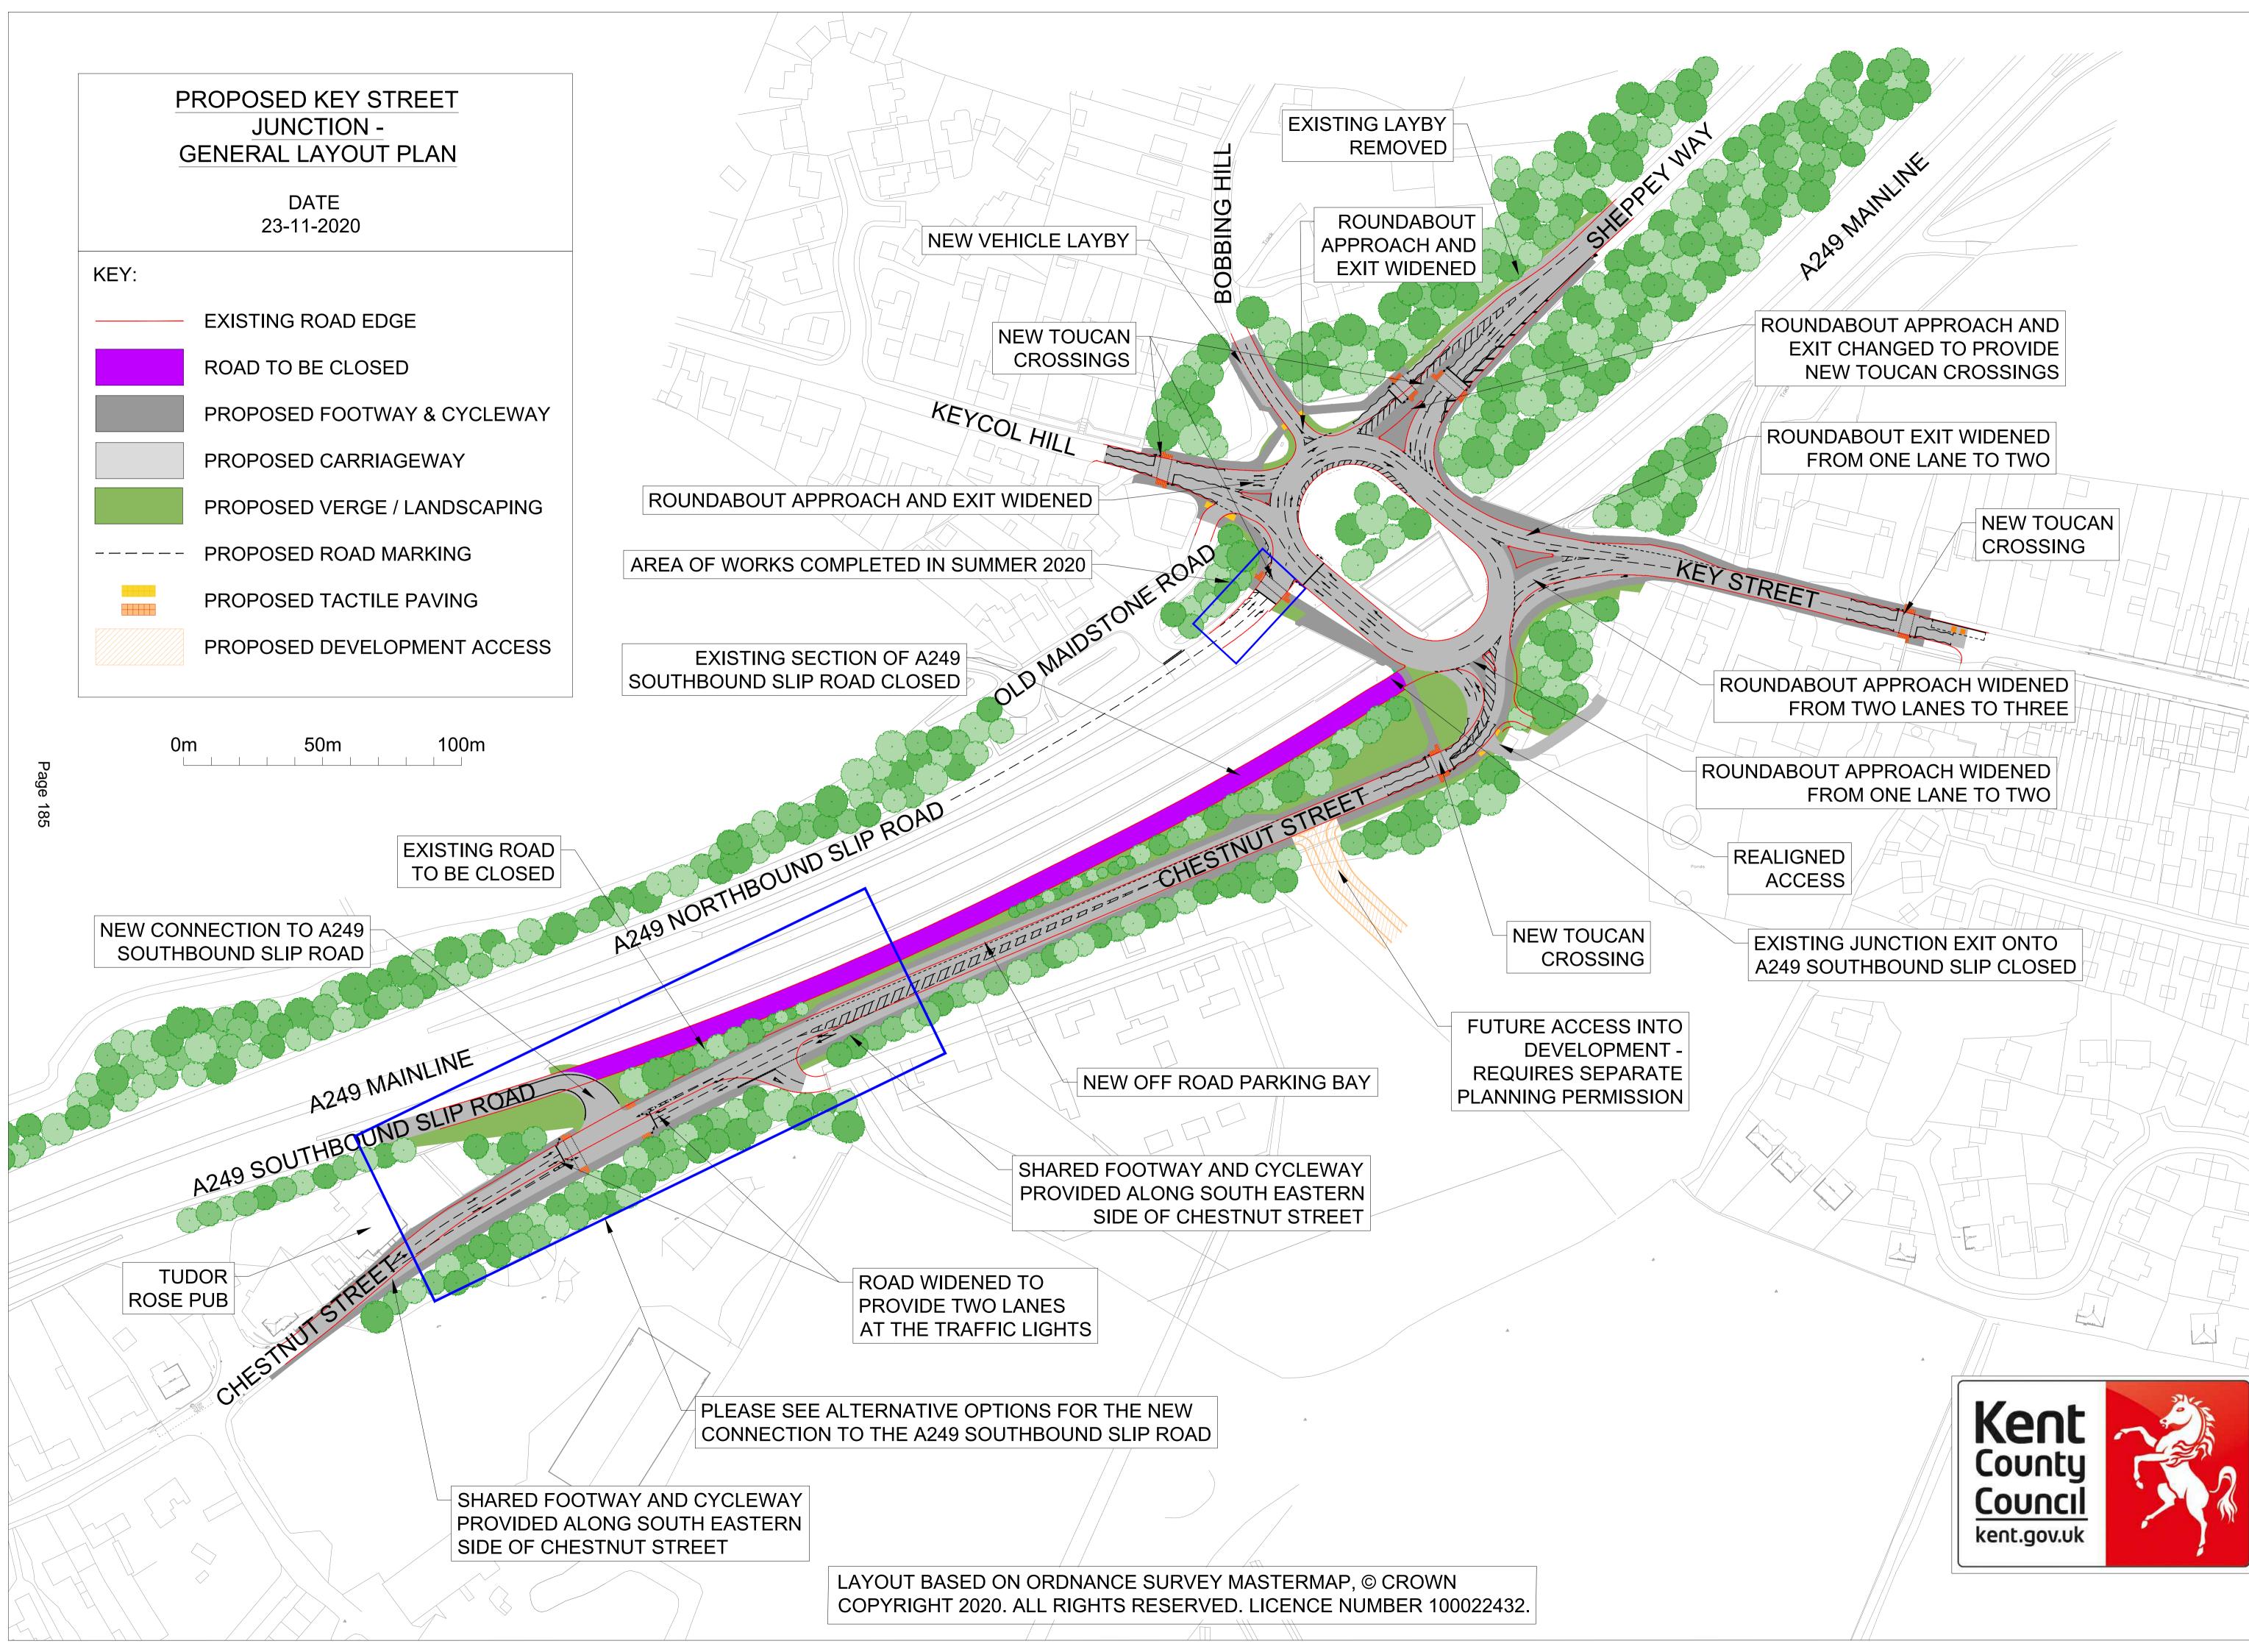

| 8.  | Update on Highway Improvements Key Street and Grovehurst Road, Sittingbourne | 177 -<br>188 |
|-----|------------------------------------------------------------------------------|--------------|
| 9.  | Requests made by Councillors and Members of JTB                              | 189 -<br>190 |
| 10. | Highways Forward Works Programme: 2021/22 and 2022/23                        | 191 -<br>214 |
| 11. | Progress Update Report                                                       | 215 -<br>220 |