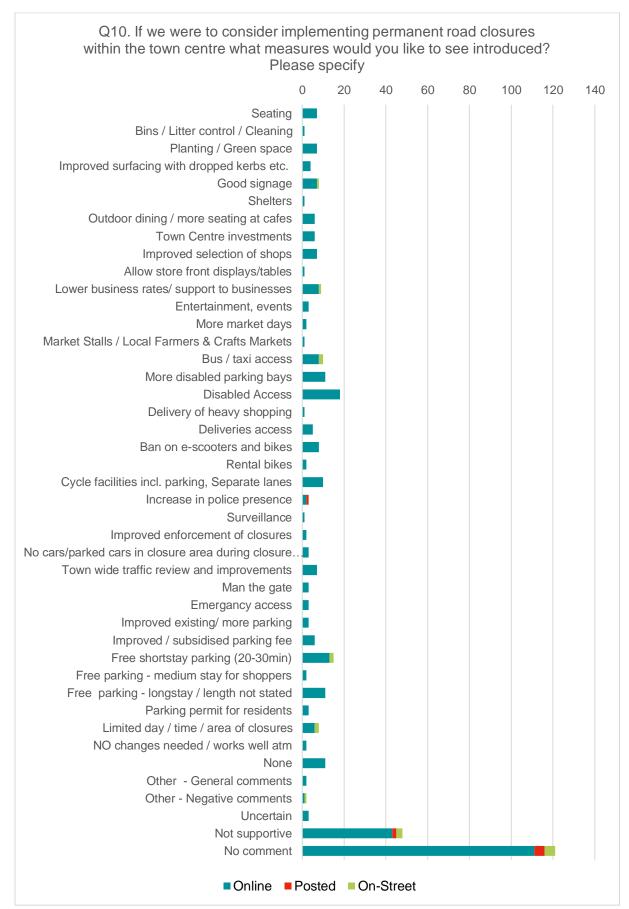

# 1. Purpose of Report and Executive Summary

- 1.1 This report highlights the results from the analysis carried out by the specialist consultant following the informal consultation carried out for Sittingbourne, Sheerness and Faversham between 21<sup>st</sup> May and 14<sup>th</sup> June 2021 to gauge stakeholders' views on the implementation of permanent road closures.
- 1.2 This report also sets out the next steps that Swale Borough Council intend to take following discussion with the Joint Transportation Board members.