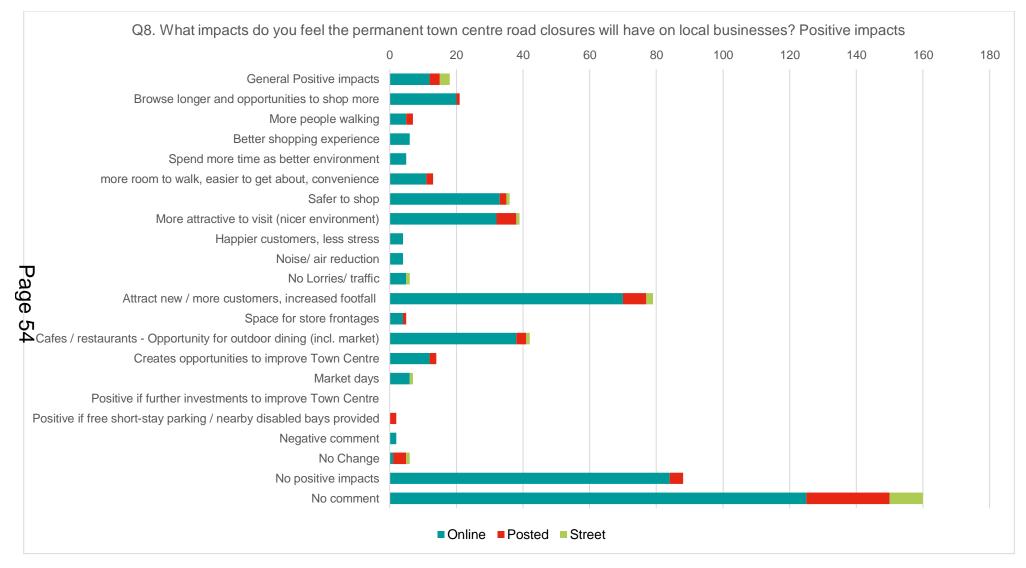

# 1. Purpose of Report and Executive Summary

- 1.1 This report highlights the results from the analysis carried out by the specialist consultant following the informal consultation carried out for Sittingbourne, Sheerness and Faversham between 21<sup>st</sup> May and 14<sup>th</sup> June 2021 to gauge stakeholders' views on the implementation of permanent road closures.
- 1.2 This report also sets out the next steps that Swale Borough Council intend to take following discussion with the Joint Transportation Board members.