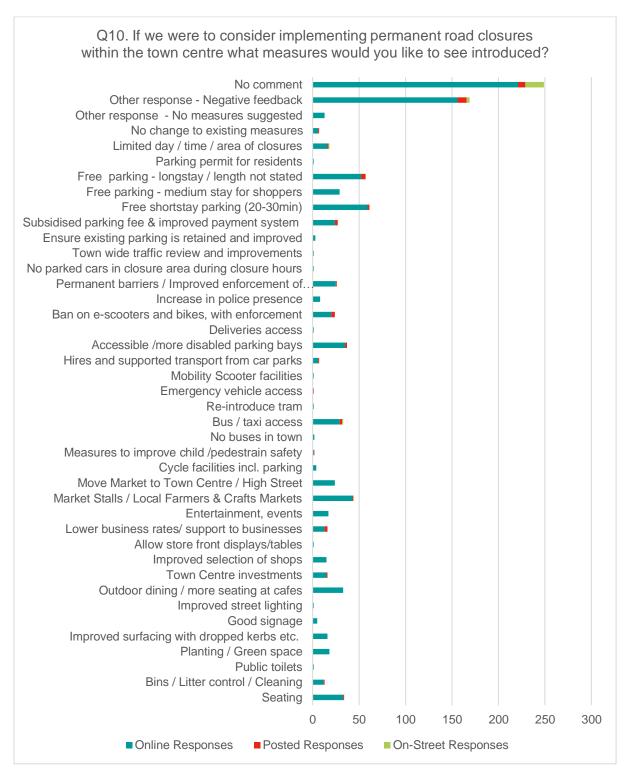

# 1. Purpose of Report and Executive Summary

- 1.1 This report highlights the results from the analysis carried out by the specialist consultant following the informal consultation carried out for Sittingbourne, Sheerness and Faversham between 21<sup>st</sup> May and 14<sup>th</sup> June 2021 to gauge stakeholders' views on the implementation of permanent road closures.
- 1.2 This report also sets out the next steps that Swale Borough Council intend to take following discussion with the Joint Transportation Board members.