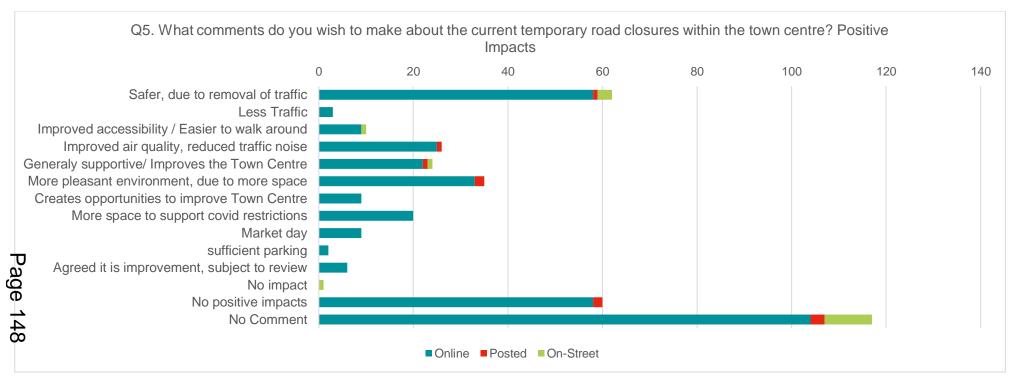

# 1. Purpose of Report and Executive Summary

- 1.1 This report highlights the results from the analysis carried out by the specialist consultant following the informal consultation carried out for Sittingbourne, Sheerness and Faversham between 21<sup>st</sup> May and 14<sup>th</sup> June 2021 to gauge stakeholders' views on the implementation of permanent road closures.
- 1.2 This report also sets out the next steps that Swale Borough Council intend to take following discussion with the Joint Transportation Board members.