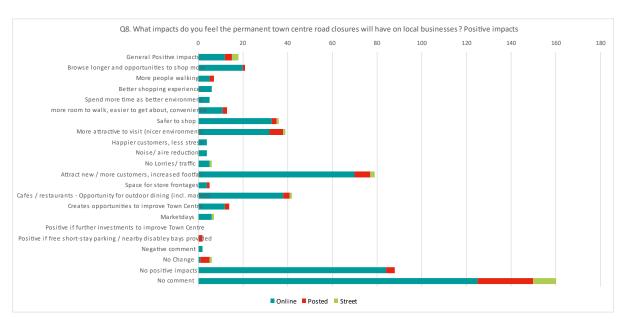

# 1. Purpose of Report and Executive Summary

- 1.1 This report highlights the results from the analysis carried out by the specialist consultant following the informal consultation carried out for Sittingbourne, Sheerness and Faversham between 21<sup>st</sup> May and 14<sup>th</sup> June 2021 to gauge stakeholders' views on the implementation of permanent road closures.
- 1.2 This report also sets out the next steps that Swale Borough Council intend to take following discussion with the Joint Transportation Board members.