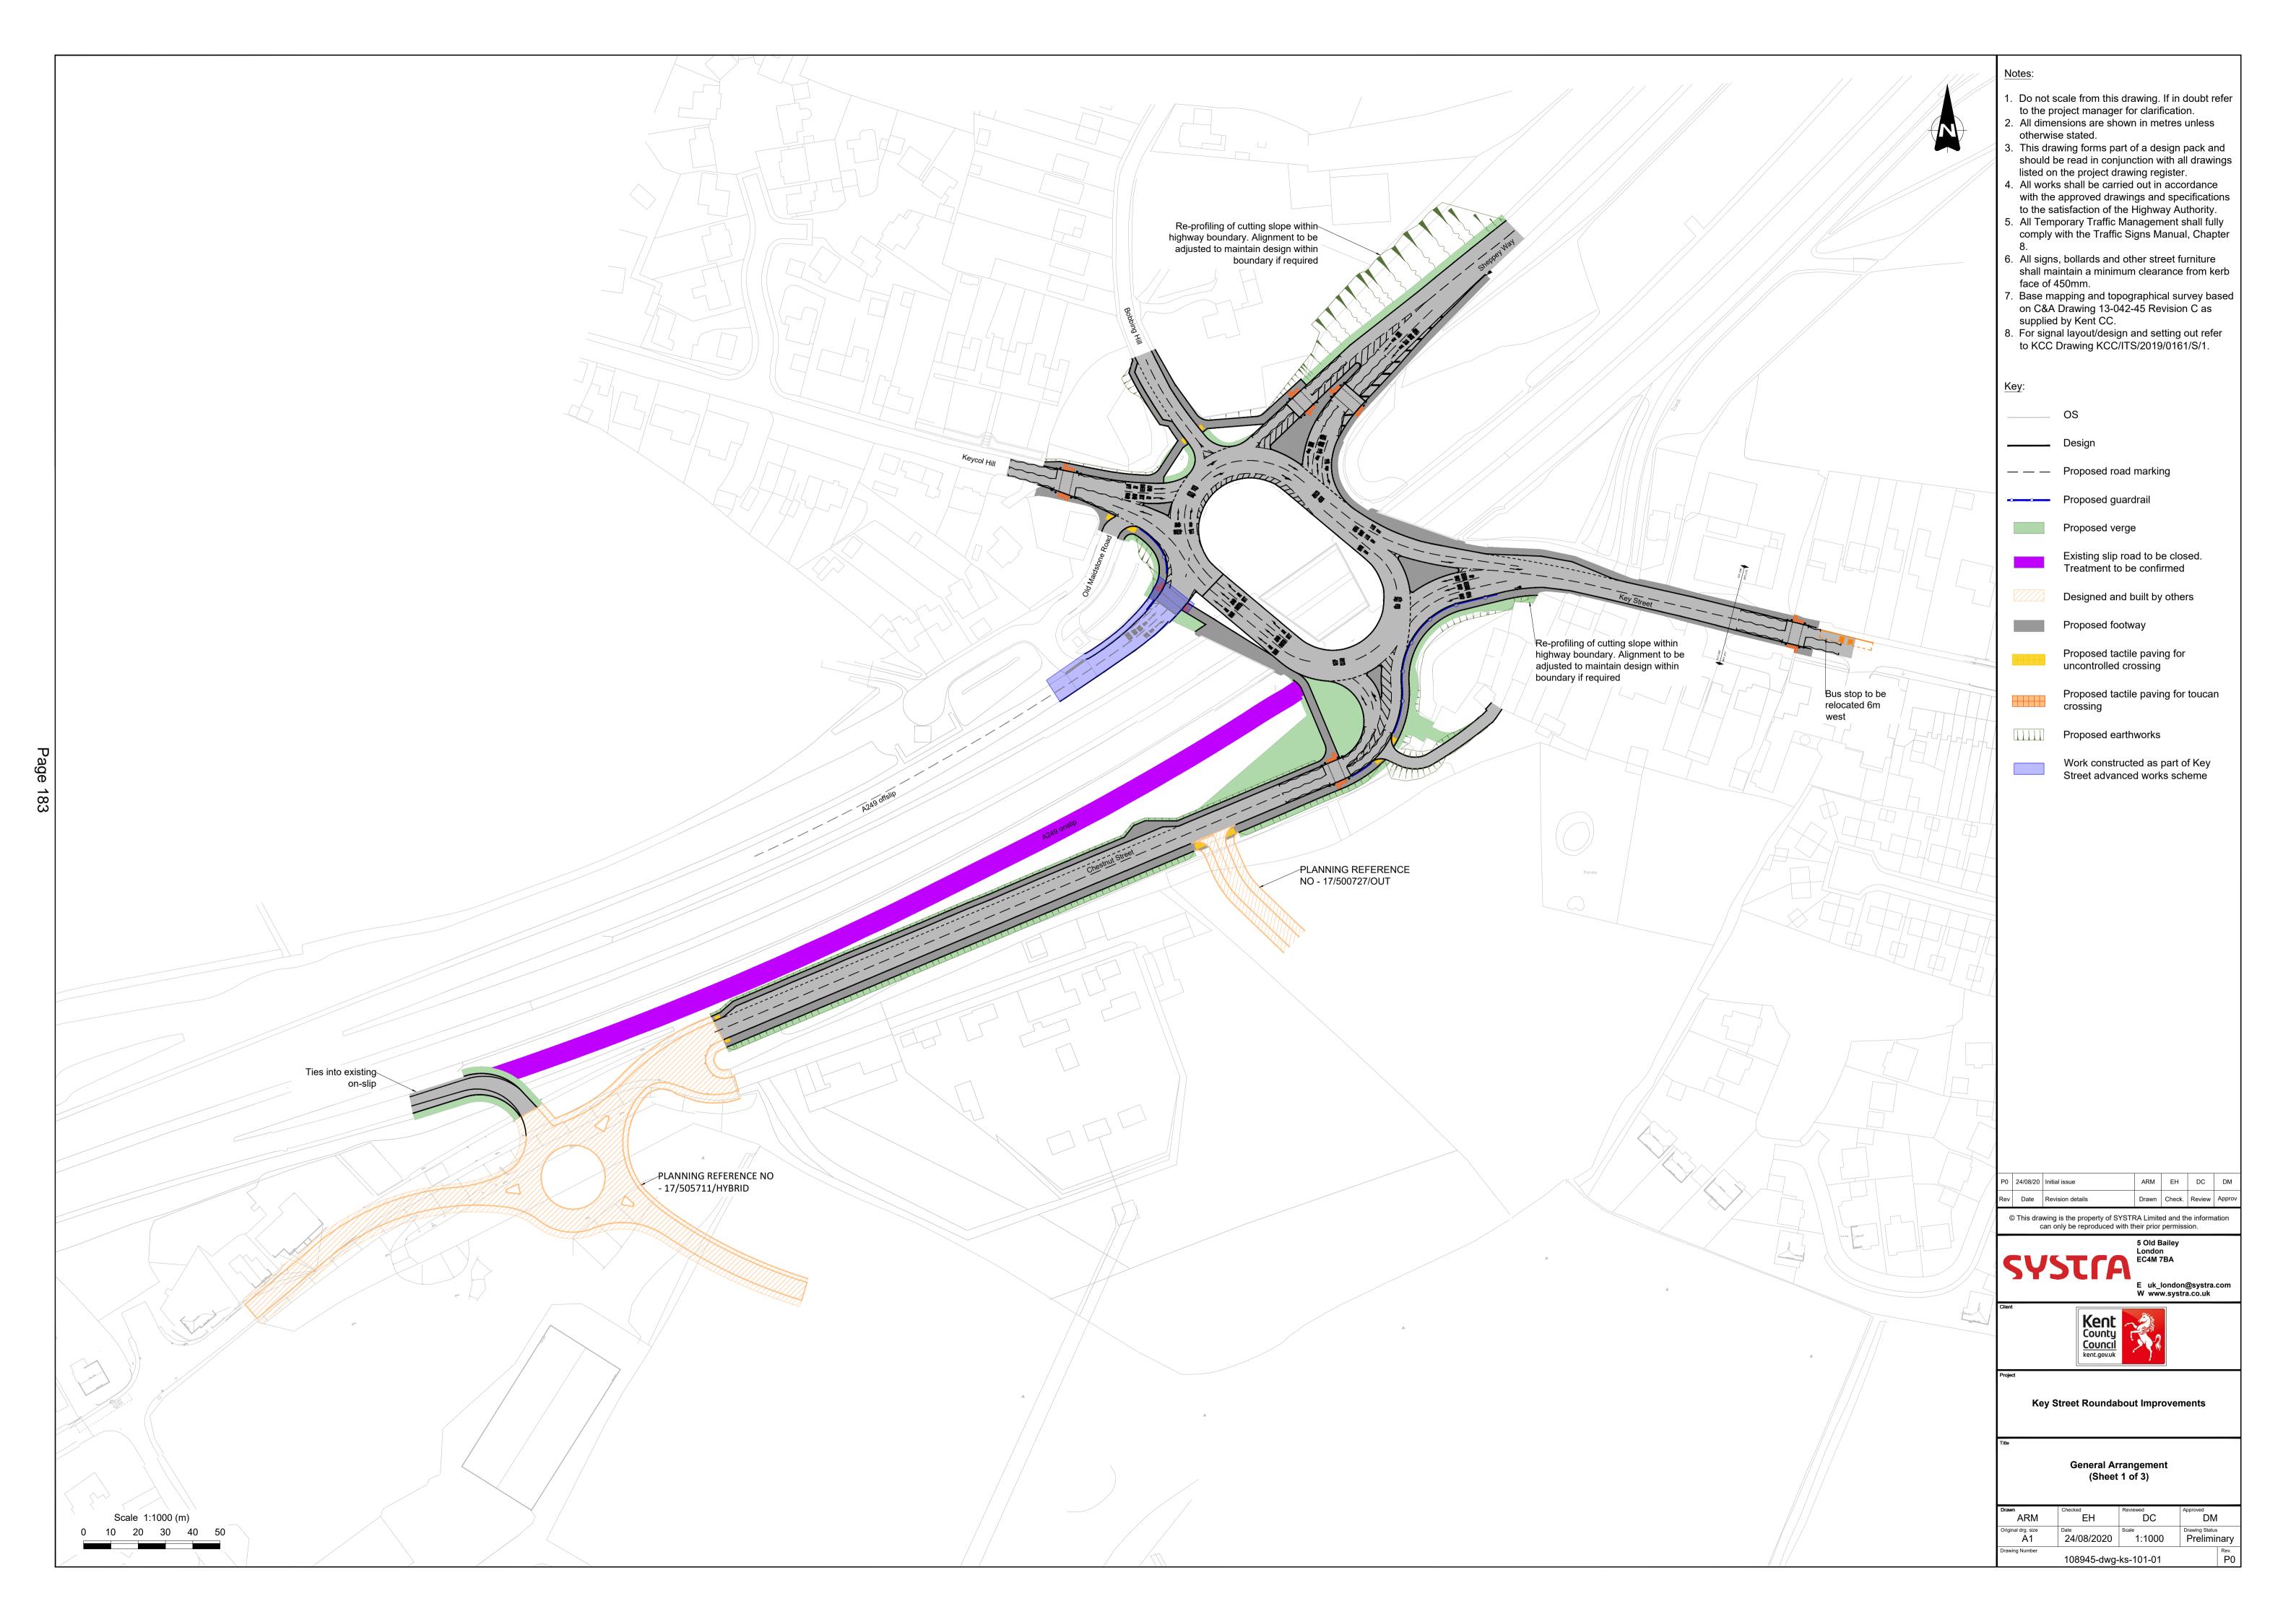

| 8.  | Update on Highway Improvements Key Street and Grovehurst Road, Sittingbourne | 177 -<br>188 |
|-----|------------------------------------------------------------------------------|--------------|
| 9.  | Requests made by Councillors and Members of JTB                              | 189 -<br>190 |
| 10. | Highways Forward Works Programme: 2021/22 and 2022/23                        | 191 -<br>214 |
| 11. | Progress Update Report                                                       | 215 -<br>220 |