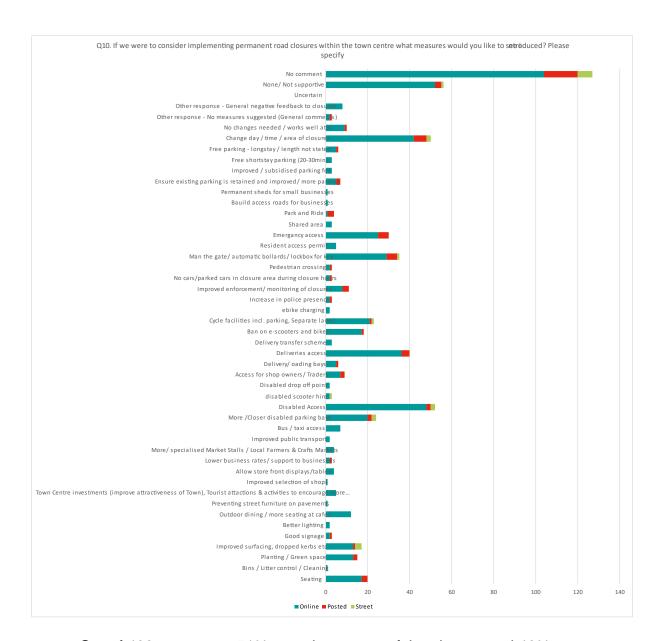

# 1. Purpose of Report and Executive Summary

- 1.1 This report highlights the results from the analysis carried out by the specialist consultant following the informal consultation carried out for Sittingbourne, Sheerness and Faversham between 21<sup>st</sup> May and 14<sup>th</sup> June 2021 to gauge stakeholders' views on the implementation of permanent road closures.
- 1.2 This report also sets out the next steps that Swale Borough Council intend to take following discussion with the Joint Transportation Board members.