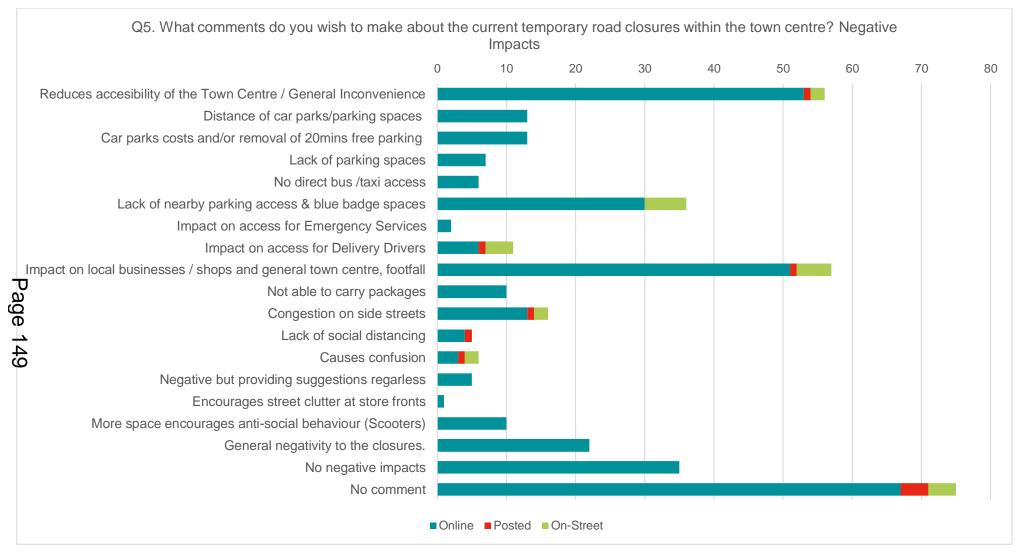

# 1. Purpose of Report and Executive Summary

- 1.1 This report highlights the results from the analysis carried out by the specialist consultant following the informal consultation carried out for Sittingbourne, Sheerness and Faversham between 21<sup>st</sup> May and 14<sup>th</sup> June 2021 to gauge stakeholders' views on the implementation of permanent road closures.
- 1.2 This report also sets out the next steps that Swale Borough Council intend to take following discussion with the Joint Transportation Board members.