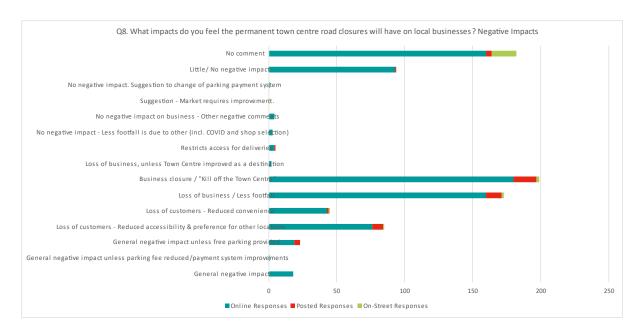

# 1. Purpose of Report and Executive Summary

- 1.1 This report highlights the results from the analysis carried out by the specialist consultant following the informal consultation carried out for Sittingbourne, Sheerness and Faversham between 21<sup>st</sup> May and 14<sup>th</sup> June 2021 to gauge stakeholders' views on the implementation of permanent road closures.
- 1.2 This report also sets out the next steps that Swale Borough Council intend to take following discussion with the Joint Transportation Board members.