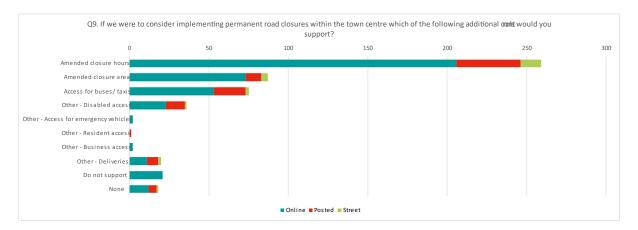

# 1. Purpose of Report and Executive Summary

- 1.1 This report highlights the results from the analysis carried out by the specialist consultant following the informal consultation carried out for Sittingbourne, Sheerness and Faversham between 21<sup>st</sup> May and 14<sup>th</sup> June 2021 to gauge stakeholders' views on the implementation of permanent road closures.
- 1.2 This report also sets out the next steps that Swale Borough Council intend to take following discussion with the Joint Transportation Board members.