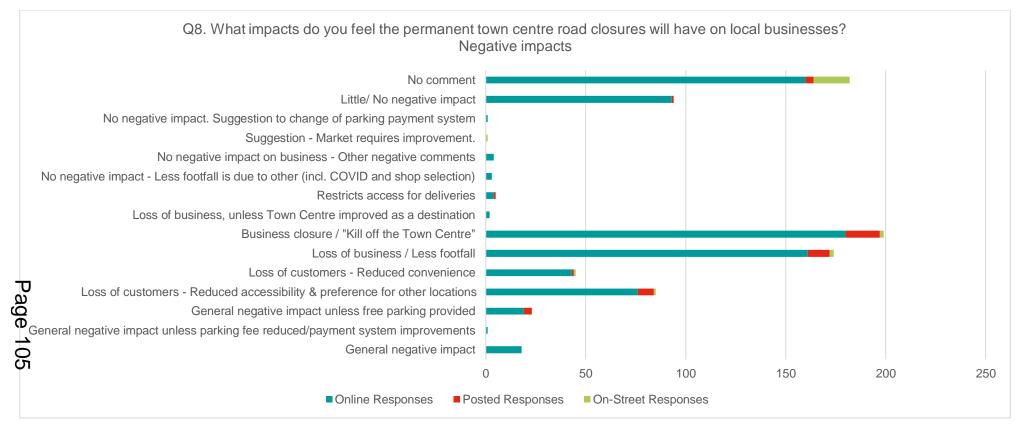

# 1. Purpose of Report and Executive Summary

- 1.1 This report highlights the results from the analysis carried out by the specialist consultant following the informal consultation carried out for Sittingbourne, Sheerness and Faversham between 21<sup>st</sup> May and 14<sup>th</sup> June 2021 to gauge stakeholders' views on the implementation of permanent road closures.
- 1.2 This report also sets out the next steps that Swale Borough Council intend to take following discussion with the Joint Transportation Board members.