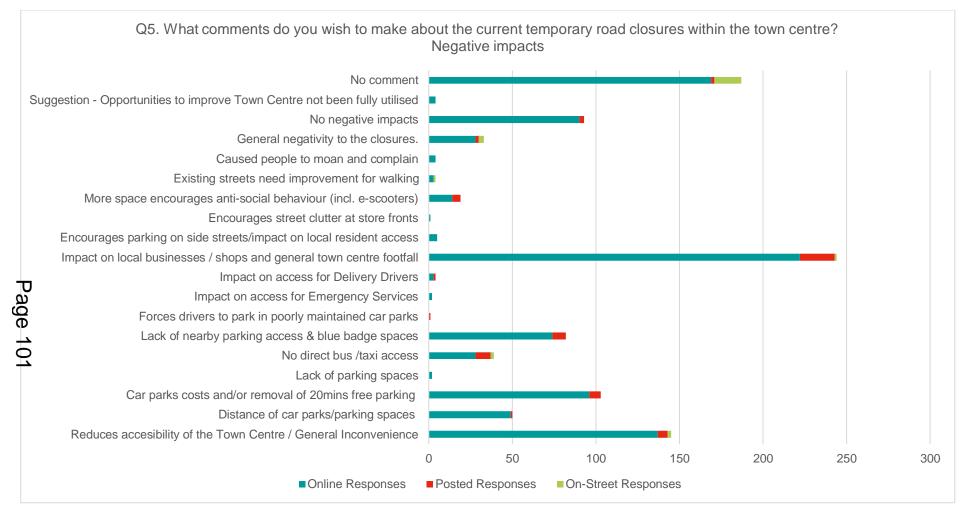

igure 3, shows 23% of respondents did not provide a response to the negative text box and 11% said there were no negatives. This suggests that more respondents have negative comments than positive comments with 47% having something positive to say while 65% having negative responses.

The most common positive aspects of the closure are perceived to be the increased safety at 20% of responses and a more pleasant environment at 13% of responses (Question 5a: Figure 2).

The most common negative aspects of the current closure are perceived to be the impact on local businesses and reduced footfall at 24% and general reduced convenience at 14% (Question 5b: Figure 3).



Question 5a: Figure 2 - Positive comments on the current temporary road closure

Summary Report - Sheerness.docx **AECOM** 



Question 5b: Figure 3 - Negative comments on the current temporary road closure

Summary Report - Sheerness.docx AECOM

### Question 6 and Question 7

As per question 5, Question 6: Figure 4 shows most people felt that the current road closure had a noticeable improvement in personal safety with 41% of responses. 15% of responses were none or did not answer the question. Question 7: Figure 5 shows that respondents are most interested in convenience at 16% of all responses and a good selection of shops also at 16%.



Question 6: Figure 4 - Improvements due to the current temporary road closure

Summary Report - Sheerness.docx AECOM

103



Summary Report - Sheerness.docx

**AECOM** 

#### **Question 8**

Similar to question 5, question 8 has also been analysed by themes and points alloca