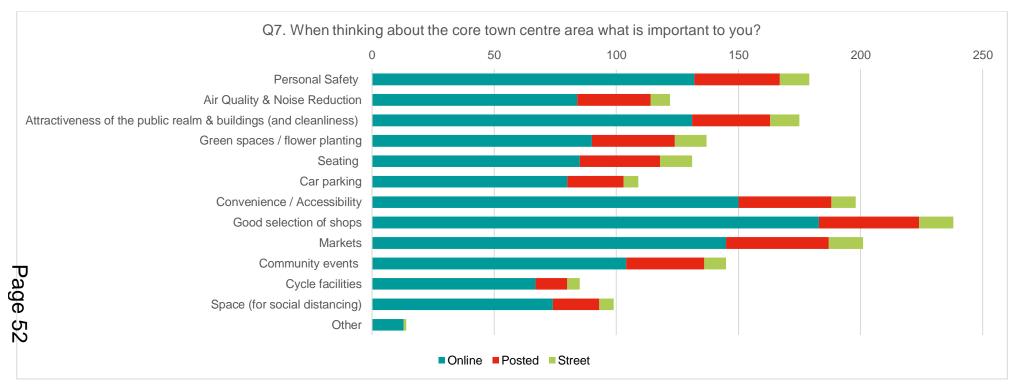

# 1. Purpose of Report and Executive Summary

- 1.1 This report highlights the results from the analysis carried out by the specialist consultant following the informal consultation carried out for Sittingbourne, Sheerness and Faversham between 21<sup>st</sup> May and 14<sup>th</sup> June 2021 to gauge stakeholders' views on the implementation of permanent road closures.
- 1.2 This report also sets out the next steps that Swale Borough Council intend to take following discussion with the Joint Transportation Board members.