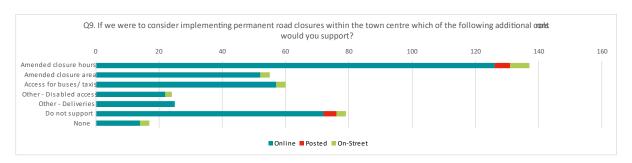

# 1. Purpose of Report and Executive Summary

- 1.1 This report highlights the results from the analysis carried out by the specialist consultant following the informal consultation carried out for Sittingbourne, Sheerness and Faversham between 21<sup>st</sup> May and 14<sup>th</sup> June 2021 to gauge stakeholders' views on the implementation of permanent road closures.
- 1.2 This report also sets out the next steps that Swale Borough Council intend to take following discussion with the Joint Transportation Board members.