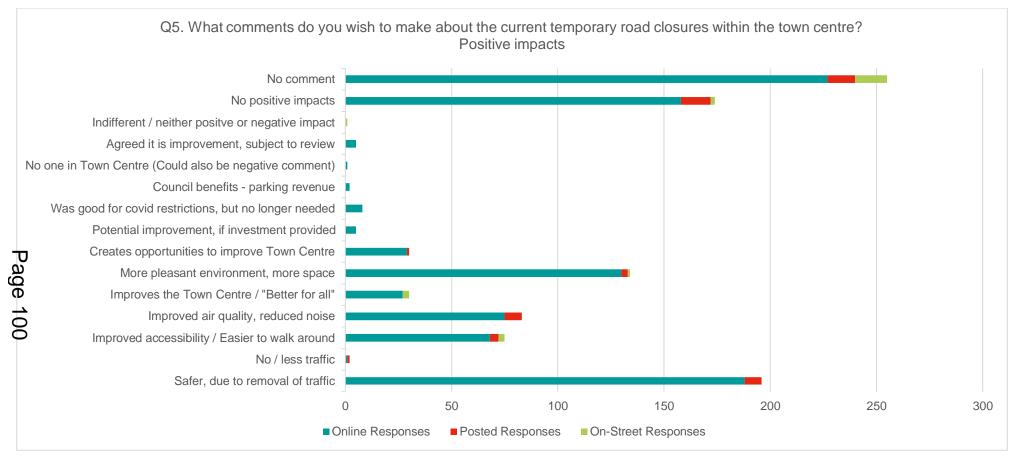

e a response to the positive question 5 text box and 21% said that there were no positive impacts. In comparison Question 5b: Figure 3, shows 23% of respondents did not provide a response to the negative text box and 11% said there were no negatives. This suggests that more respondents have negative comments than positive comments with 47% having something positive to say while 65% having negative responses.

The most common positive aspects of the closure are perceived to be the increased safety at 20% of responses and a more pleasant environment at 13% of responses (Question 5a: Figure 2).

The most common negative aspects of the current closure are perceived to be the impact on local businesses and reduced footfall at 24% and general reduced convenience at 14% (Question 5b: Figure 3).



Question 5a: Figure 2 - Positive comments on the current temporary road closure

Summary Report - Sheerness.docx **AECOM** 



Question 5b: Figure 3 - Negative comments on the current temporary road closure

Summary Report - Sheerness.docx AECOM

### Question 6 and Question 7

As per question 5, Question 6: Figure 4 shows most people felt that the current road closure had a noticeable improvement in personal safety with 41% of responses. 15% of responses were none or did not answer the question. Question 7: Figure 5 shows that respondents are most interested in convenience at 16% of all responses and a good selection of shops also at 16%.



Question 6: Figure 4 - Improvements due to the current temporary road closure

Summary Report - Sheerness.docx AECOM

103



Summary Report - Sheern