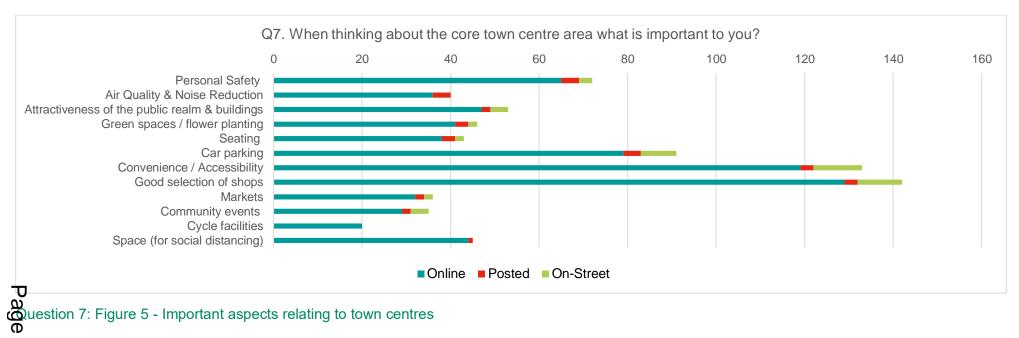

the current closure are perceived to be the impact on local businesses and reduced footfall at 15% and general reduced convenience at 15% (Question 5b: Figure 3).



Question 5a: Figure 2 - Positive comments on the current temporary road closure



Question 5b: Figure 3 - Negative comments on the current temporary road closure

#### Question 6 and Question 7

As per question 5, Question 6: Figure 4 shows most people felt that the current road closure had a noticeable improvement in personal safety with 36% of responses. 12% of responses were none and 18% had no answer. Question 7: Figure 5 shows that respondents are most interested in convenience at 17% of all responses and a good selection of shops at 18%.



Question 6: Figure 4 - Improvements due to the current temporary road closure



151

#### **Question 8**

Similar to question 5, question 8 has also been analysed by themes and points allocated respectively. As shown in Question 8a: Figure 6, 44% of all respondents didn't proved a response to the positive question 5 text box, 2% said no impact and 23% said that there were no positive impacts. In comparison Question 8b: Figure 7, shows 25% of respondents didn't provide a response to the negative text box and 4% said there were no negatives.

The most common positive aspect of the closure on business were comments on Attracting new / more customers, increased footfall at 6% of responses (Question 8a: Figure 6).

The most common negative aspects of the current closure are perceived to be the loss of business/footfall (23% of responses), business closure (14% of respons