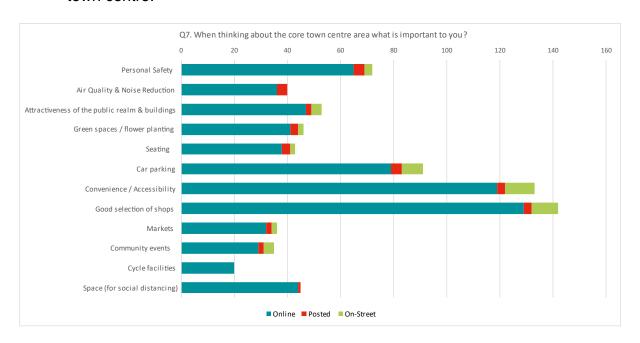

# 1. Purpose of Report and Executive Summary

- 1.1 This report highlights the results from the analysis carried out by the specialist consultant following the informal consultation carried out for Sittingbourne, Sheerness and Faversham between 21<sup>st</sup> May and 14<sup>th</sup> June 2021 to gauge stakeholders' views on the implementation of permanent road closures.
- 1.2 This report also sets out the next steps that Swale Borough Council intend to take following discussion with the Joint Transportation Board members.