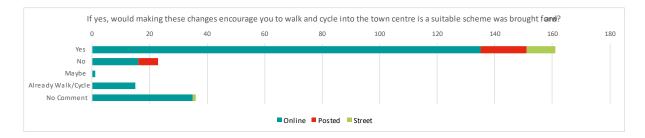

# 1. Purpose of Report and Executive Summary

- 1.1 This report highlights the results from the analysis carried out by the specialist consultant following the informal consultation carried out for Sittingbourne, Sheerness and Faversham between 21<sup>st</sup> May and 14<sup>th</sup> June 2021 to gauge stakeholders' views on the implementation of permanent road closures.
- 1.2 This report also sets out the next steps that Swale Borough Council intend to take following discussion with the Joint Transportation Board members.