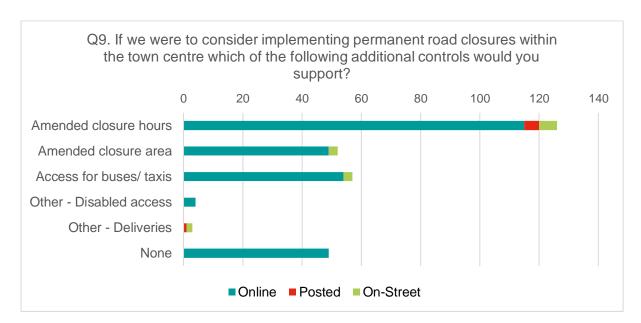

of responses is amended closure hours. Below are the suggested changes to hours in Question 9b: Table 6 below and changes to extents in Question 9c: Table 7.

Of those that specified more information, 26 respondents want the closure to close earlier and open later than the current TTRO. 14 respondents said that they wanted the closure only on weekends or only on market days.

6 respondents wanted to increase the closure to Bell Road.

As shown in Question 10: Figure 9, excluding the No comment and Negative feedback which comes to a combined 52% of responses, the top measures suggested to improve the permanent closures included:

- 1. More disabled parking bays (3%)
- 2. Disabled Access (5%)
- 3. Free short stay parking (20-30min) (4%)
- 4. Free parking long stay / length not stated (3%)



Question 9a: Figure 8 – Controls that would be supported if road closures were to be implemented

Question 9b: Table 6 - Amended closure hours

| Amended closure hours        | Online<br>Count | Posted Count | On-Street<br>Count |
|------------------------------|-----------------|--------------|--------------------|
| 24 hours                     | 16              | 0            | 1                  |
| 10am to 4pm                  | 21              | 4            | 2                  |
| Other:                       |                 |              |                    |
| 8am to 5pm                   | 1               | 0            | 0                  |
| 8am to 6pm                   | 1               | 0            | 0                  |
| 8am to 8pm seven days a week | 1