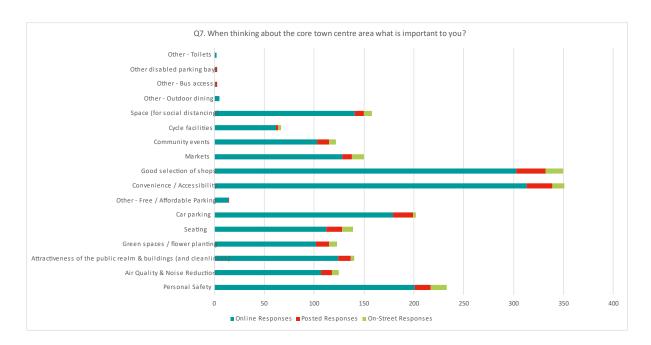

esponses consider themselves to have a disability with 77% of these stating physical/mobility limitations
- 47% of respondents had something positive to say while 65% had negative responses relating to the temporary closures. Key reasons raised in support of the closure included:
  - + Safer, due to removal of traffic (20%)
  - + More pleasant environment, due to more space (13%)

Whereas key reasons raised against the closure included:

- Impact on local businesses / shops and general town centre, footfall (24%).
  - Reduces accessibility / General Inconvenience (14%)



 As with Sittingbourne, people in Sheerness felt there were improvements in personal safety with the temporary closures in place.



 There were clear themes that were important to people with regard to the town centre.



• However, people thought that there were both positives and negative impact to local businesses with the permanent closures in place.





 The key suggestion for additional controls for the permanent closures was amending the closure hours followed by access for buses/taxi's. Most people still indicated a preferred 10am-4pm closure period with 24hours coming second followed by 10am-2pm and then 10am-3pm.



- Key suggestions to improve the permanent closures, should they be implemented permanently included:
  - Free parking long stay / length not stated (5%)
  - Free short stay parking (20-30min) (6%)
  - Accessible / more disabled parking bays (4%)



- Out of 810 responses 41% were in support of the closure and 58% were against the closures in Sheerness.
- Of those in support, 59% sa