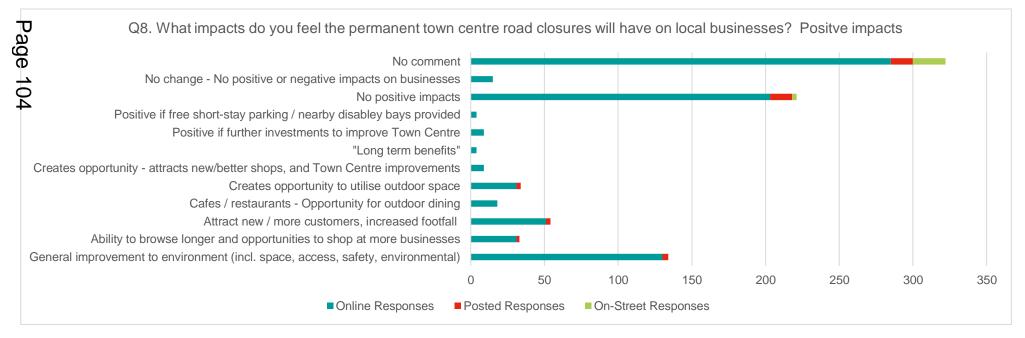

# 1. Purpose of Report and Executive Summary

- 1.1 This report highlights the results from the analysis carried out by the specialist consultant following the informal consultation carried out for Sittingbourne, Sheerness and Faversham between 21<sup>st</sup> May and 14<sup>th</sup> June 2021 to gauge stakeholders' views on the implementation of permanent road closures.
- 1.2 This report also sets out the next steps that Swale Borough Council intend to take following discussion with the Joint Transportation Board members.