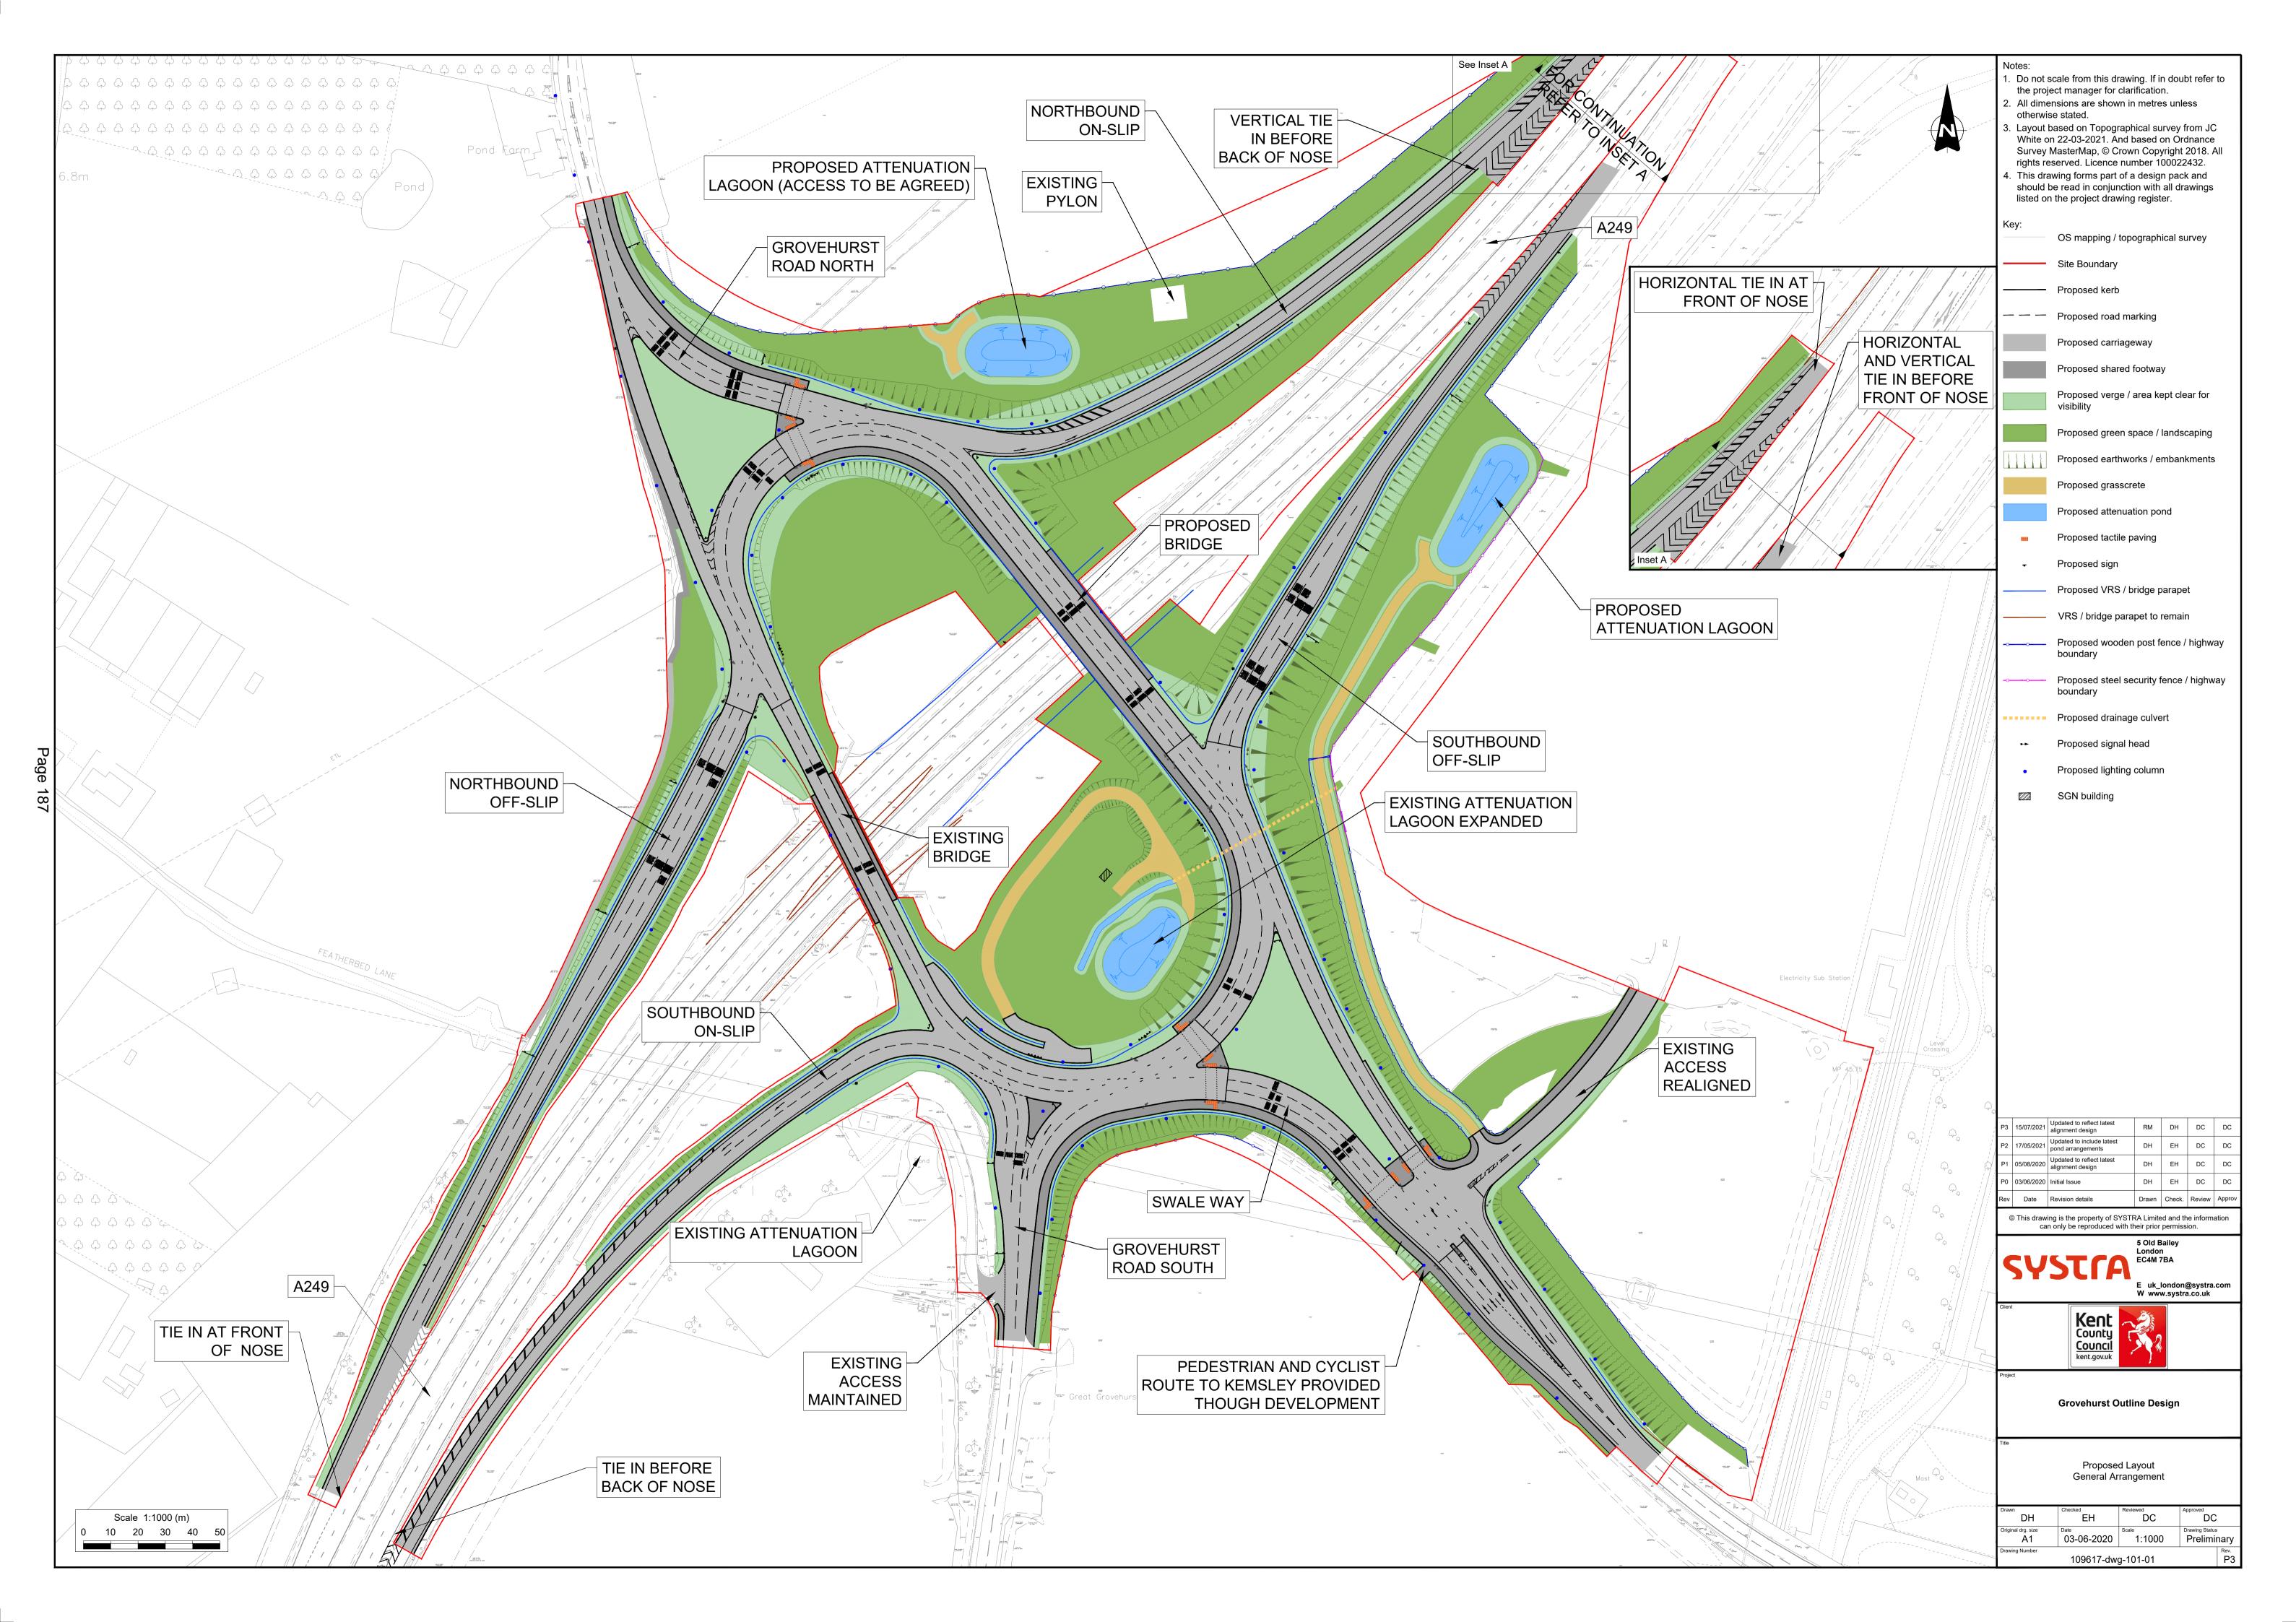

| 8.  | Update on Highway Improvements Key Street and Grovehurst Road, Sittingbourne | 177 -<br>188 |
|-----|------------------------------------------------------------------------------|--------------|
| 9.  | Requests made by Councillors and Members of JTB                              | 189 -<br>190 |
| 10. | Highways Forward Works Programme: 2021/22 and 2022/23                        | 191 -<br>214 |
| 11. | Progress Update Report                                                       | 215 -<br>220 |