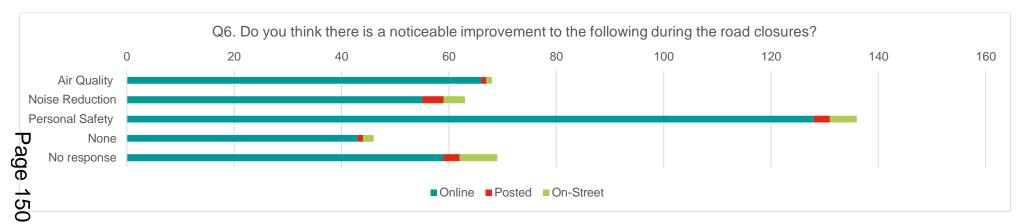

# 1. Purpose of Report and Executive Summary

- 1.1 This report highlights the results from the analysis carried out by the specialist consultant following the informal consultation carried out for Sittingbourne, Sheerness and Faversham between 21<sup>st</sup> May and 14<sup>th</sup> June 2021 to gauge stakeholders' views on the implementation of permanent road closures.
- 1.2 This report also sets out the next steps that Swale Borough Council intend to take following discussion with the Joint Transportation Board members.