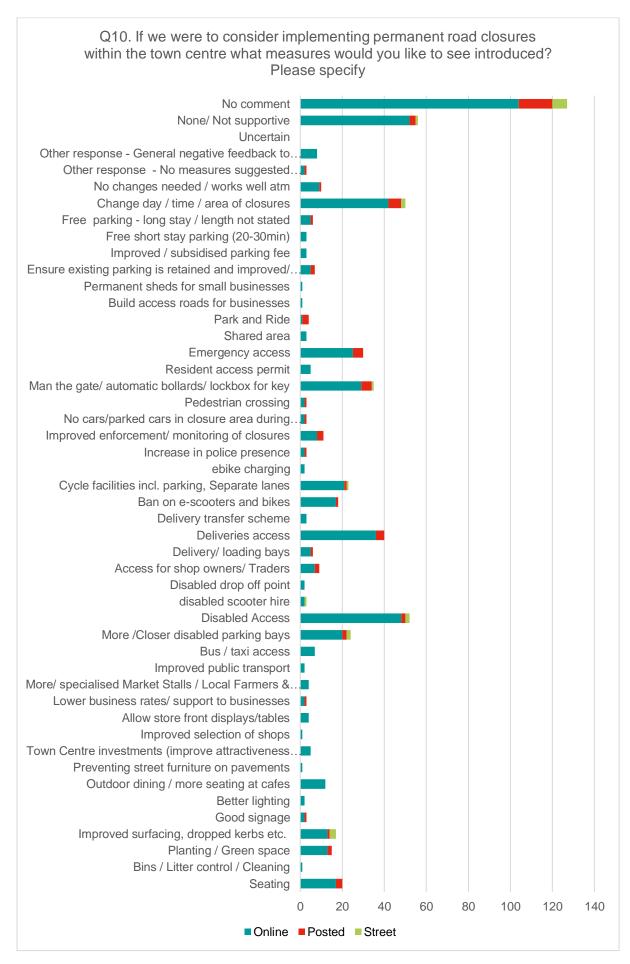

# 1. Purpose of Report and Executive Summary

- 1.1 This report highlights the results from the analysis carried out by the specialist consultant following the informal consultation carried out for Sittingbourne, Sheerness and Faversham between 21<sup>st</sup> May and 14<sup>th</sup> June 2021 to gauge stakeholders' views on the implementation of permanent road closures.
- 1.2 This report also sets out the next steps that Swale Borough Council intend to take following discussion with the Joint Transportation Board members.