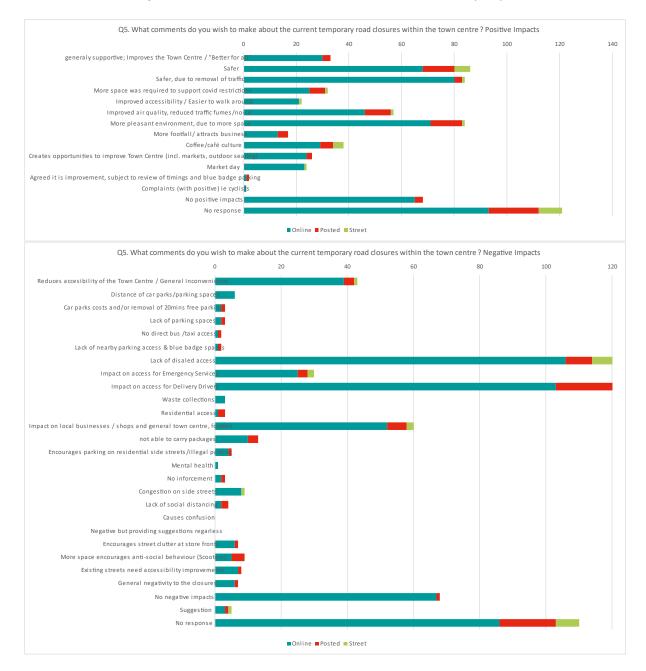

# 1. Purpose of Report and Executive Summary

- 1.1 This report highlights the results from the analysis carried out by the specialist consultant following the informal consultation carried out for Sittingbourne, Sheerness and Faversham between 21<sup>st</sup> May and 14<sup>th</sup> June 2021 to gauge stakeholders' views on the implementation of permanent road closures.
- 1.2 This report also sets out the next steps that Swale Borough Council intend to take following discussion with the Joint Transportation Board members.