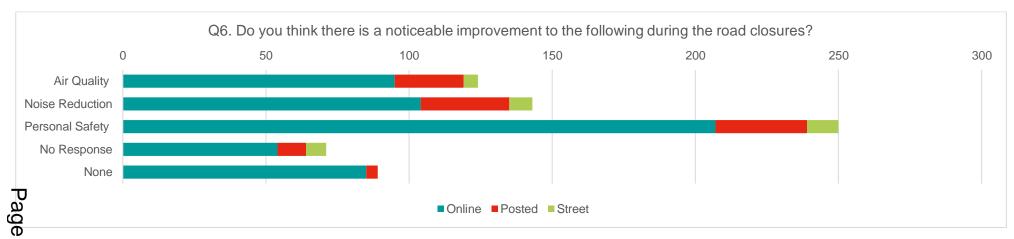

# 1. Purpose of Report and Executive Summary

- 1.1 This report highlights the results from the analysis carried out by the specialist consultant following the informal consultation carried out for Sittingbourne, Sheerness and Faversham between 21<sup>st</sup> May and 14<sup>th</sup> June 2021 to gauge stakeholders' views on the implementation of permanent road closures.
- 1.2 This report also sets out the next steps that Swale Borough Council intend to take following discussion with the Joint Transportation Board members.