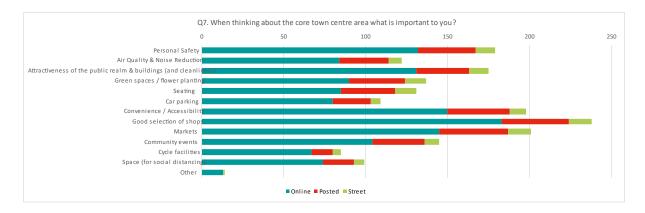

# 1. Purpose of Report and Executive Summary

- 1.1 This report highlights the results from the analysis carried out by the specialist consultant following the informal consultation carried out for Sittingbourne, Sheerness and Faversham between 21<sup>st</sup> May and 14<sup>th</sup> June 2021 to gauge stakeholders' views on the implementation of permanent road closures.
- 1.2 This report also sets out the next steps that Swale Borough Council intend to take following discussion with the Joint Transportation Board members.