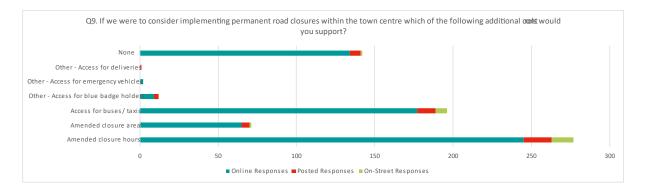

# 1. Purpose of Report and Executive Summary

- 1.1 This report highlights the results from the analysis carried out by the specialist consultant following the informal consultation carried out for Sittingbourne, Sheerness and Faversham between 21<sup>st</sup> May and 14<sup>th</sup> June 2021 to gauge stakeholders' views on the implementation of permanent road closures.
- 1.2 This report also sets out the next steps that Swale Borough Council intend to take following discussion with the Joint Transportation Board members.