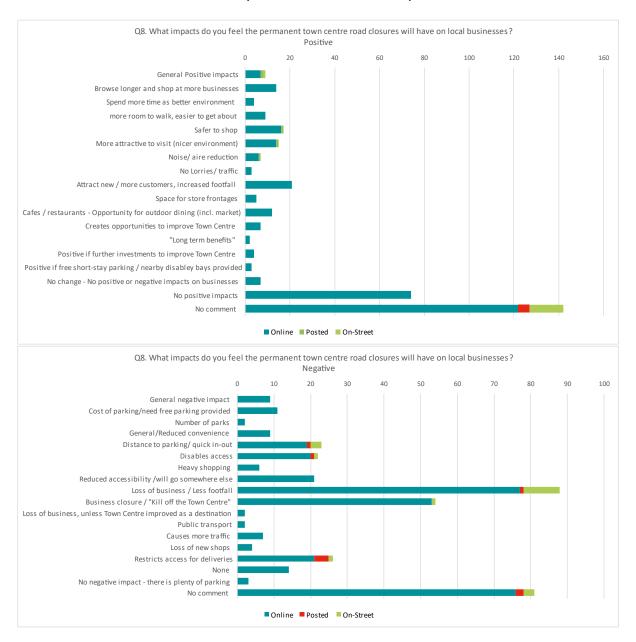

# 1. Purpose of Report and Executive Summary

- 1.1 This report highlights the results from the analysis carried out by the specialist consultant following the informal consultation carried out for Sittingbourne, Sheerness and Faversham between 21<sup>st</sup> May and 14<sup>th</sup> June 2021 to gauge stakeholders' views on the implementation of permanent road closures.
- 1.2 This report also sets out the next steps that Swale Borough Council intend to take following discussion with the Joint Transportation Board members.