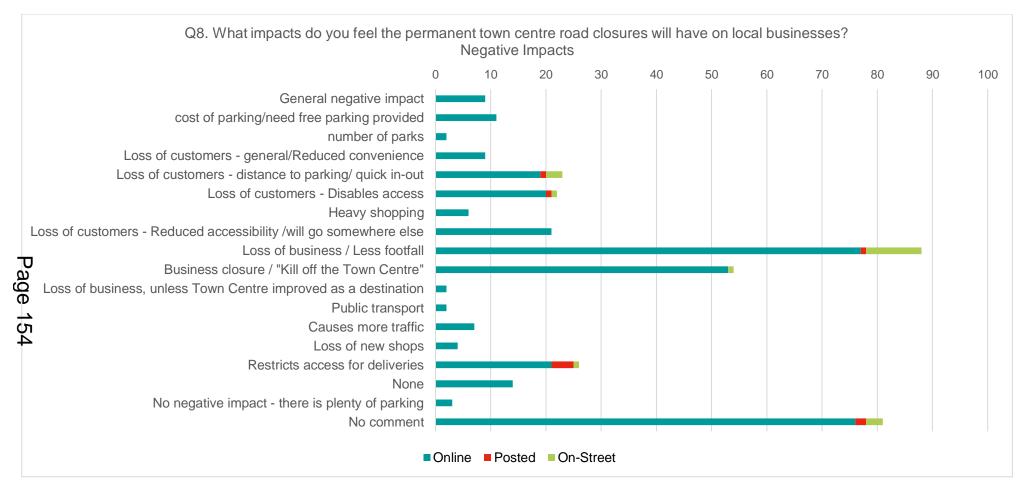

nts didn't proved a response to the positive question 5 text box, 2% said no impact and 23% said that there were no positive impacts. In comparison Question 8b: Figure 7, shows 25% of respondents didn't provide a response to the negative text box and 4% said there were no negatives.

The most common positive aspect of the closure on business were comments on Attracting new / more customers, increased footfall at 6% of responses (Question 8a: Figure 6).

The most common negative aspects of the current closure are perceived to be the loss of business/footfall (23% of responses), business closure (14% of responses), and reduced access for deliveries (7% of responses). (Question 8b: Figure 7).



Question 8a: Figure 6 - Positive impacts of the current temporary road closure on local business



Question 8b: Figure 7 - Negative impacts of the current temporary road closure on local business

#### Question 9 and Question 10

The most common additional control which was supported by 35% of responses is amended closure hours. Below are the suggested changes to hours in Question 9b: Table 6 below and changes to extents in Question 9c: Table 7.

Of those that specified more information, 26 respondents want the closure to close earlier and open later than the current TTRO. 14 respondents said that they wanted the closure only on weekends or only on market days.

6 respondents wanted to increase the closure to Bell Road.

As shown in Question 10: Figure 9, excluding the No comment and Negative feedback which comes to a combined 52% of responses, the top measures suggested to improve th