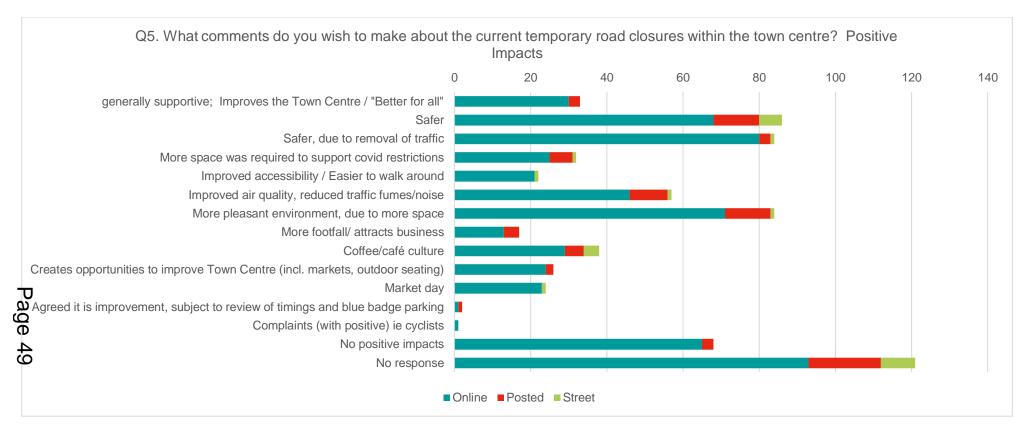

# 1. Purpose of Report and Executive Summary

- 1.1 This report highlights the results from the analysis carried out by the specialist consultant following the informal consultation carried out for Sittingbourne, Sheerness and Faversham between 21<sup>st</sup> May and 14<sup>th</sup> June 2021 to gauge stakeholders' views on the implementation of permanent road closures.
- 1.2 This report also sets out the next steps that Swale Borough Council intend to take following discussion with the Joint Transportation Board members.