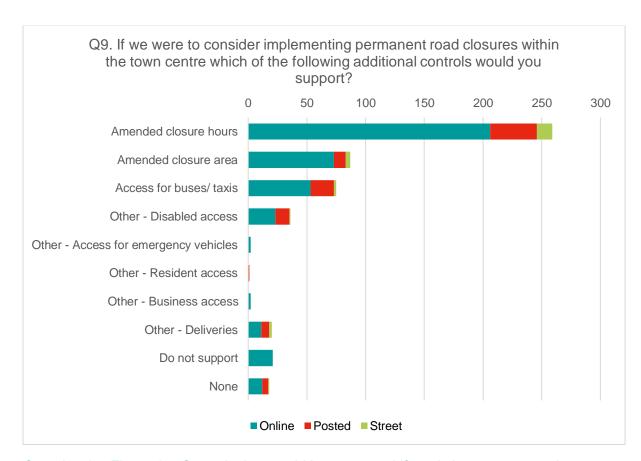

# 1. Purpose of Report and Executive Summary

- 1.1 This report highlights the results from the analysis carried out by the specialist consultant following the informal consultation carried out for Sittingbourne, Sheerness and Faversham between 21<sup>st</sup> May and 14<sup>th</sup> June 2021 to gauge stakeholders' views on the implementation of permanent road closures.
- 1.2 This report also sets out the next steps that Swale Borough Council intend to take following discussion with the Joint Transportation Board members.