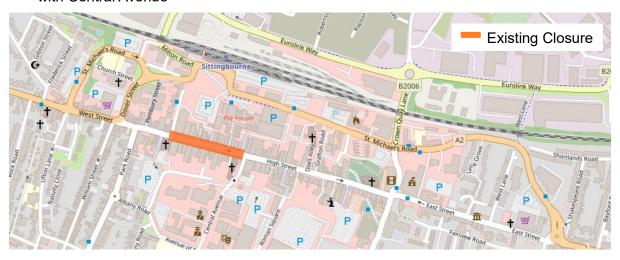

# 1. Purpose of Report and Executive Summary

- 1.1 This report highlights the results from the analysis carried out by the specialist consultant following the informal consultation carried out for Sittingbourne, Sheerness and Faversham between 21<sup>st</sup> May and 14<sup>th</sup> June 2021 to gauge stakeholders' views on the implementation of permanent road closures.
- 1.2 This report also sets out the next steps that Swale Borough Council intend to take following discussion with the Joint Transportation Board members.