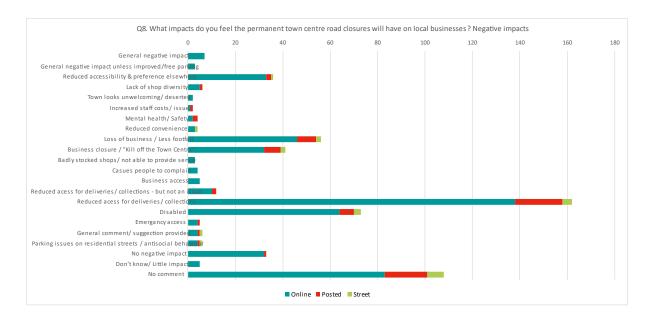

# 1. Purpose of Report and Executive Summary

- 1.1 This report highlights the results from the analysis carried out by the specialist consultant following the informal consultation carried out for Sittingbourne, Sheerness and Faversham between 21<sup>st</sup> May and 14<sup>th</sup> June 2021 to gauge stakeholders' views on the implementation of permanent road closures.
- 1.2 This report also sets out the next steps that Swale Borough Council intend to take following discussion with the Joint Transportation Board members.