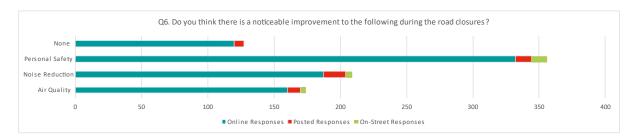

- 56% travel to town 1-3 days per week and 31% travel t town 4-7 days per week
- 28% of responses consider themselves to have a disability with 77% of these stating physical/mobility limitations
- 47% of respondents had something positive to say while 65% had negative responses relating to the temporary closures. Key reasons raised in support of the closure included:
  - + Safer, due to removal of traffic (20%)
  - + More pleasant environment, due to more space (13%)

Whereas key reasons raised against the closure included:

- Impact on local businesses / shops and general town centre, footfall (24%).
  - Reduces accessibility / General Inconvenience (14%)



 As with Sittingbourne, people in Sheerness felt there were improvements in personal safety with the temporary closures in place.



 There were clear themes that were important to people with regard to the town centre.



• However, people thought that there were both positives and negative impact to local businesses with the permanent closures in place.





 The key suggestion for additional controls for the permanent closures was amending the closure hours followed by access for buses/taxi's. Most people still indicated a preferred 10am-4pm closure period with 24hours coming second followed by 10am-2pm and then 10am-3pm.



- Key suggestions to improve the permanent closures, should they be implemented permanently included:
  - Free parking long stay / length not stated (5%)
  - Free short stay parking (20-30min) (6%)
  - Accessible / more disabled parking bays (4%)



- Out of 810 responses 41% were in support of