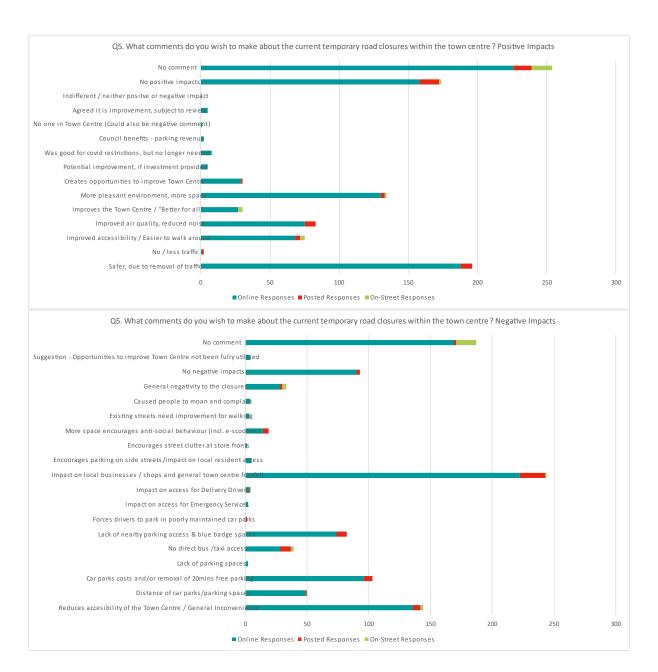

s were a Swale resident, 5% were a business and 10% were a visitor.
- 64% travelled to the town by car/van and 25% travelled by foot.
- 56% travel to town 1-3 days per week and 31% travel t town 4-7 days per week
- 28% of responses consider themselves to have a disability with 77% of these stating physical/mobility limitations
- 47% of respondents had something positive to say while 65% had negative responses relating to the temporary closures. Key reasons raised in support of the closure included:
  - + Safer, due to removal of traffic (20%)
  - + More pleasant environment, due to more space (13%)

Whereas key reasons raised against the closure included:

- Impact on local businesses / shops and general town centre, footfall (24%).
  - Reduces accessibility / General Inconvenience (14%)



 As with Sittingbourne, people in Sheerness felt there were improvements in personal safety with the temporary closures in place.



 There were clear themes that were important to people with regard to the town centre.



• However, people thought that there were both positives and negative impact to local businesses with the permanent closures in place.





 The key suggestion for additional controls for the permanent closures was amending the closure hours followed by access for buses/taxi's. Most people still indicated a preferred 10am-4pm closure period with 24hours coming second followed by 10am-2pm and then 10am-3pm.



- Key suggestions to improve the permanent closures, should they be implemented permanently included:
  - Free parking long stay / length not stated (5%)
  - Free