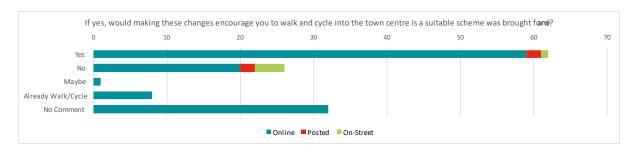

o the town centre.



 However people thought that there were both positives and negative impact to local businesses with the permanent closures in place.



• The key suggestion for additional controls for the permanent closures was amending the closure hours however most people still indicated a preferred 10am-4pm closure period with 24hours coming a close second.



- Key suggestions to improve the permanent closures, should they be implemented permanently included:
  - o Disabled Access (3% and 5%)
  - Free parking (20-30min) (4% and 3%)



 Out of 323 responses 39% were in support of the closure and 59% were against the closure in Sittingbourne.



Of those in support, 48% said that the introduction of permanent town centre road closures would encourage them to walk/cycle into town.



# 3.2 Key Summary - Sheerness

There was a total of 810 responses, of which 744 were online responses, 41 mail responses and 25 on-street responses.

- 71% of responses were a Swale resident, 5% were a business and 10% were a visitor.
- 64% travelled to the town by car/van and 25% travelled by foot.
- 56% travel to town 1-3 days per week and 31% travel t town 4-7 days per week
- 28% of responses consider themselves to have a disability with 77% of these stating physical/mobility limitations
- 47% of respondents had something positive to say while 65% had negative responses relating to the temporary closures. Key reasons raised in support of the closure included:
  - + Safer, due to removal of traffic (20%)
  - + More pleasant environment, due to more space (13%)

Whereas key reasons rais