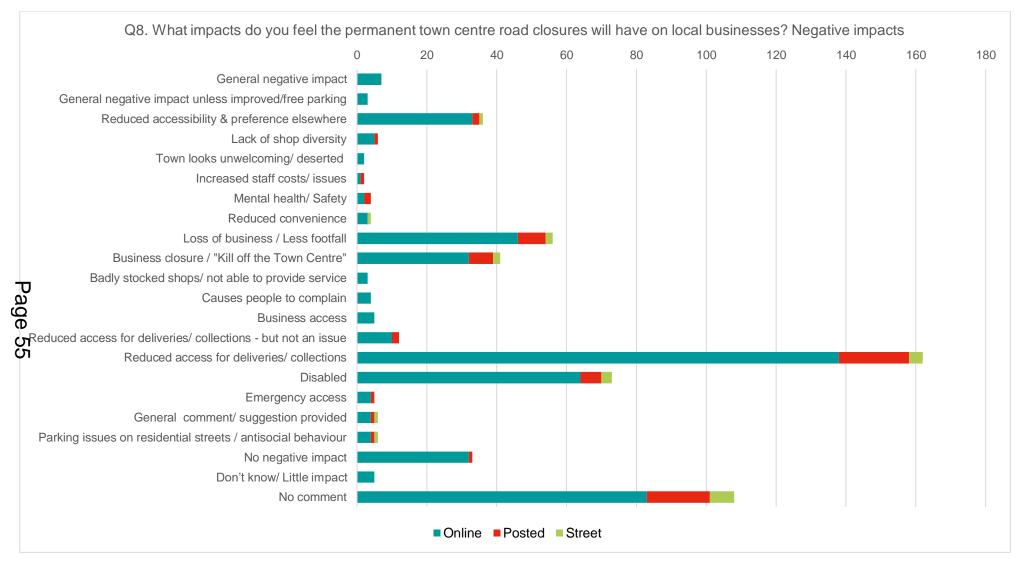

# 1. Purpose of Report and Executive Summary

- 1.1 This report highlights the results from the analysis carried out by the specialist consultant following the informal consultation carried out for Sittingbourne, Sheerness and Faversham between 21<sup>st</sup> May and 14<sup>th</sup> June 2021 to gauge stakeholders' views on the implementation of permanent road closures.
- 1.2 This report also sets out the next steps that Swale Borough Council intend to take following discussion with the Joint Transportation Board members.