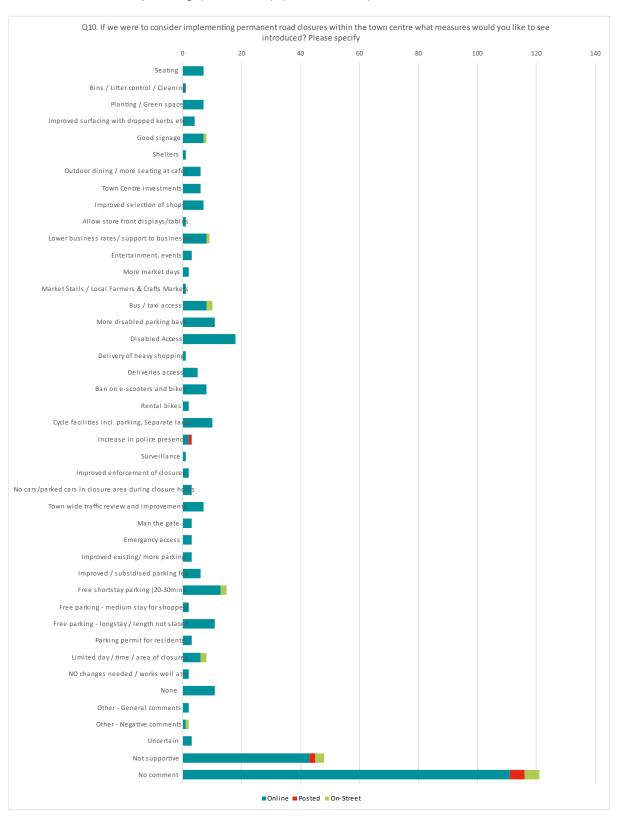

# 1. Purpose of Report and Executive Summary

- 1.1 This report highlights the results from the analysis carried out by the specialist consultant following the informal consultation carried out for Sittingbourne, Sheerness and Faversham between 21<sup>st</sup> May and 14<sup>th</sup> June 2021 to gauge stakeholders' views on the implementation of permanent road closures.
- 1.2 This report also sets out the next steps that Swale Borough Council intend to take following discussion with the Joint Transportation Board members.