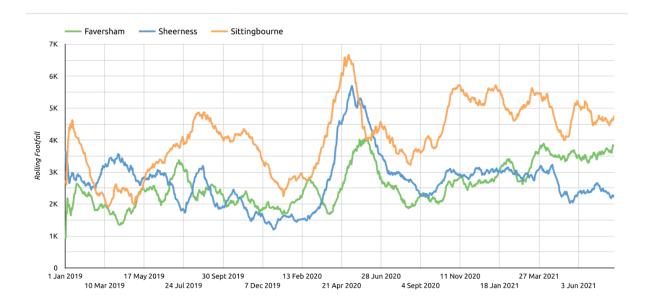

# 1. Purpose of Report and Executive Summary

- 1.1 This report highlights the results from the analysis carried out by the specialist consultant following the informal consultation carried out for Sittingbourne, Sheerness and Faversham between 21<sup>st</sup> May and 14<sup>th</sup> June 2021 to gauge stakeholders' views on the implementation of permanent road closures.
- 1.2 This report also sets out the next steps that Swale Borough Council intend to take following discussion with the Joint Transportation Board members.