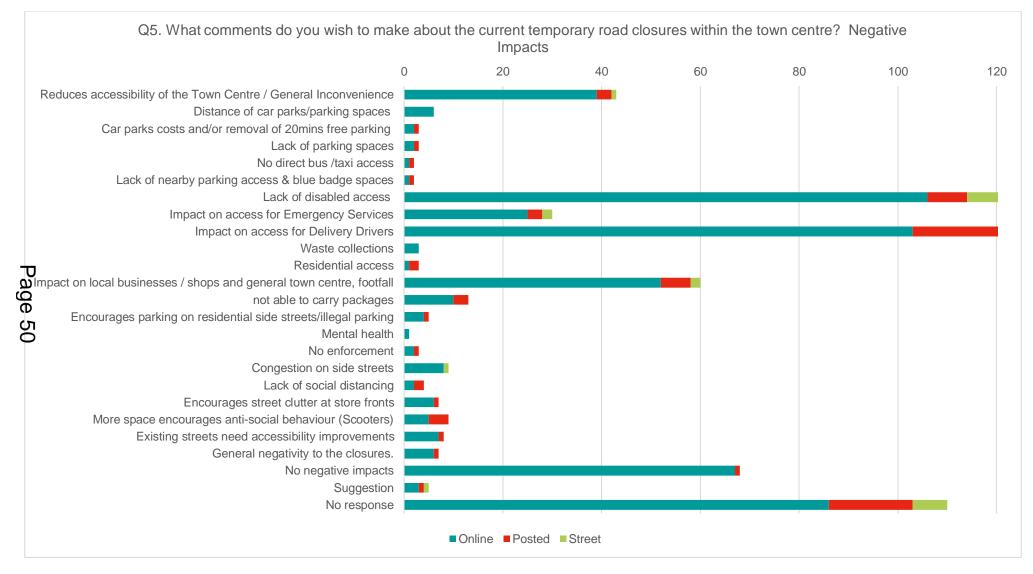

# 1. Purpose of Report and Executive Summary

- 1.1 This report highlights the results from the analysis carried out by the specialist consultant following the informal consultation carried out for Sittingbourne, Sheerness and Faversham between 21<sup>st</sup> May and 14<sup>th</sup> June 2021 to gauge stakeholders' views on the implementation of permanent road closures.
- 1.2 This report also sets out the next steps that Swale Borough Council intend to take following discussion with the Joint Transportation Board members.