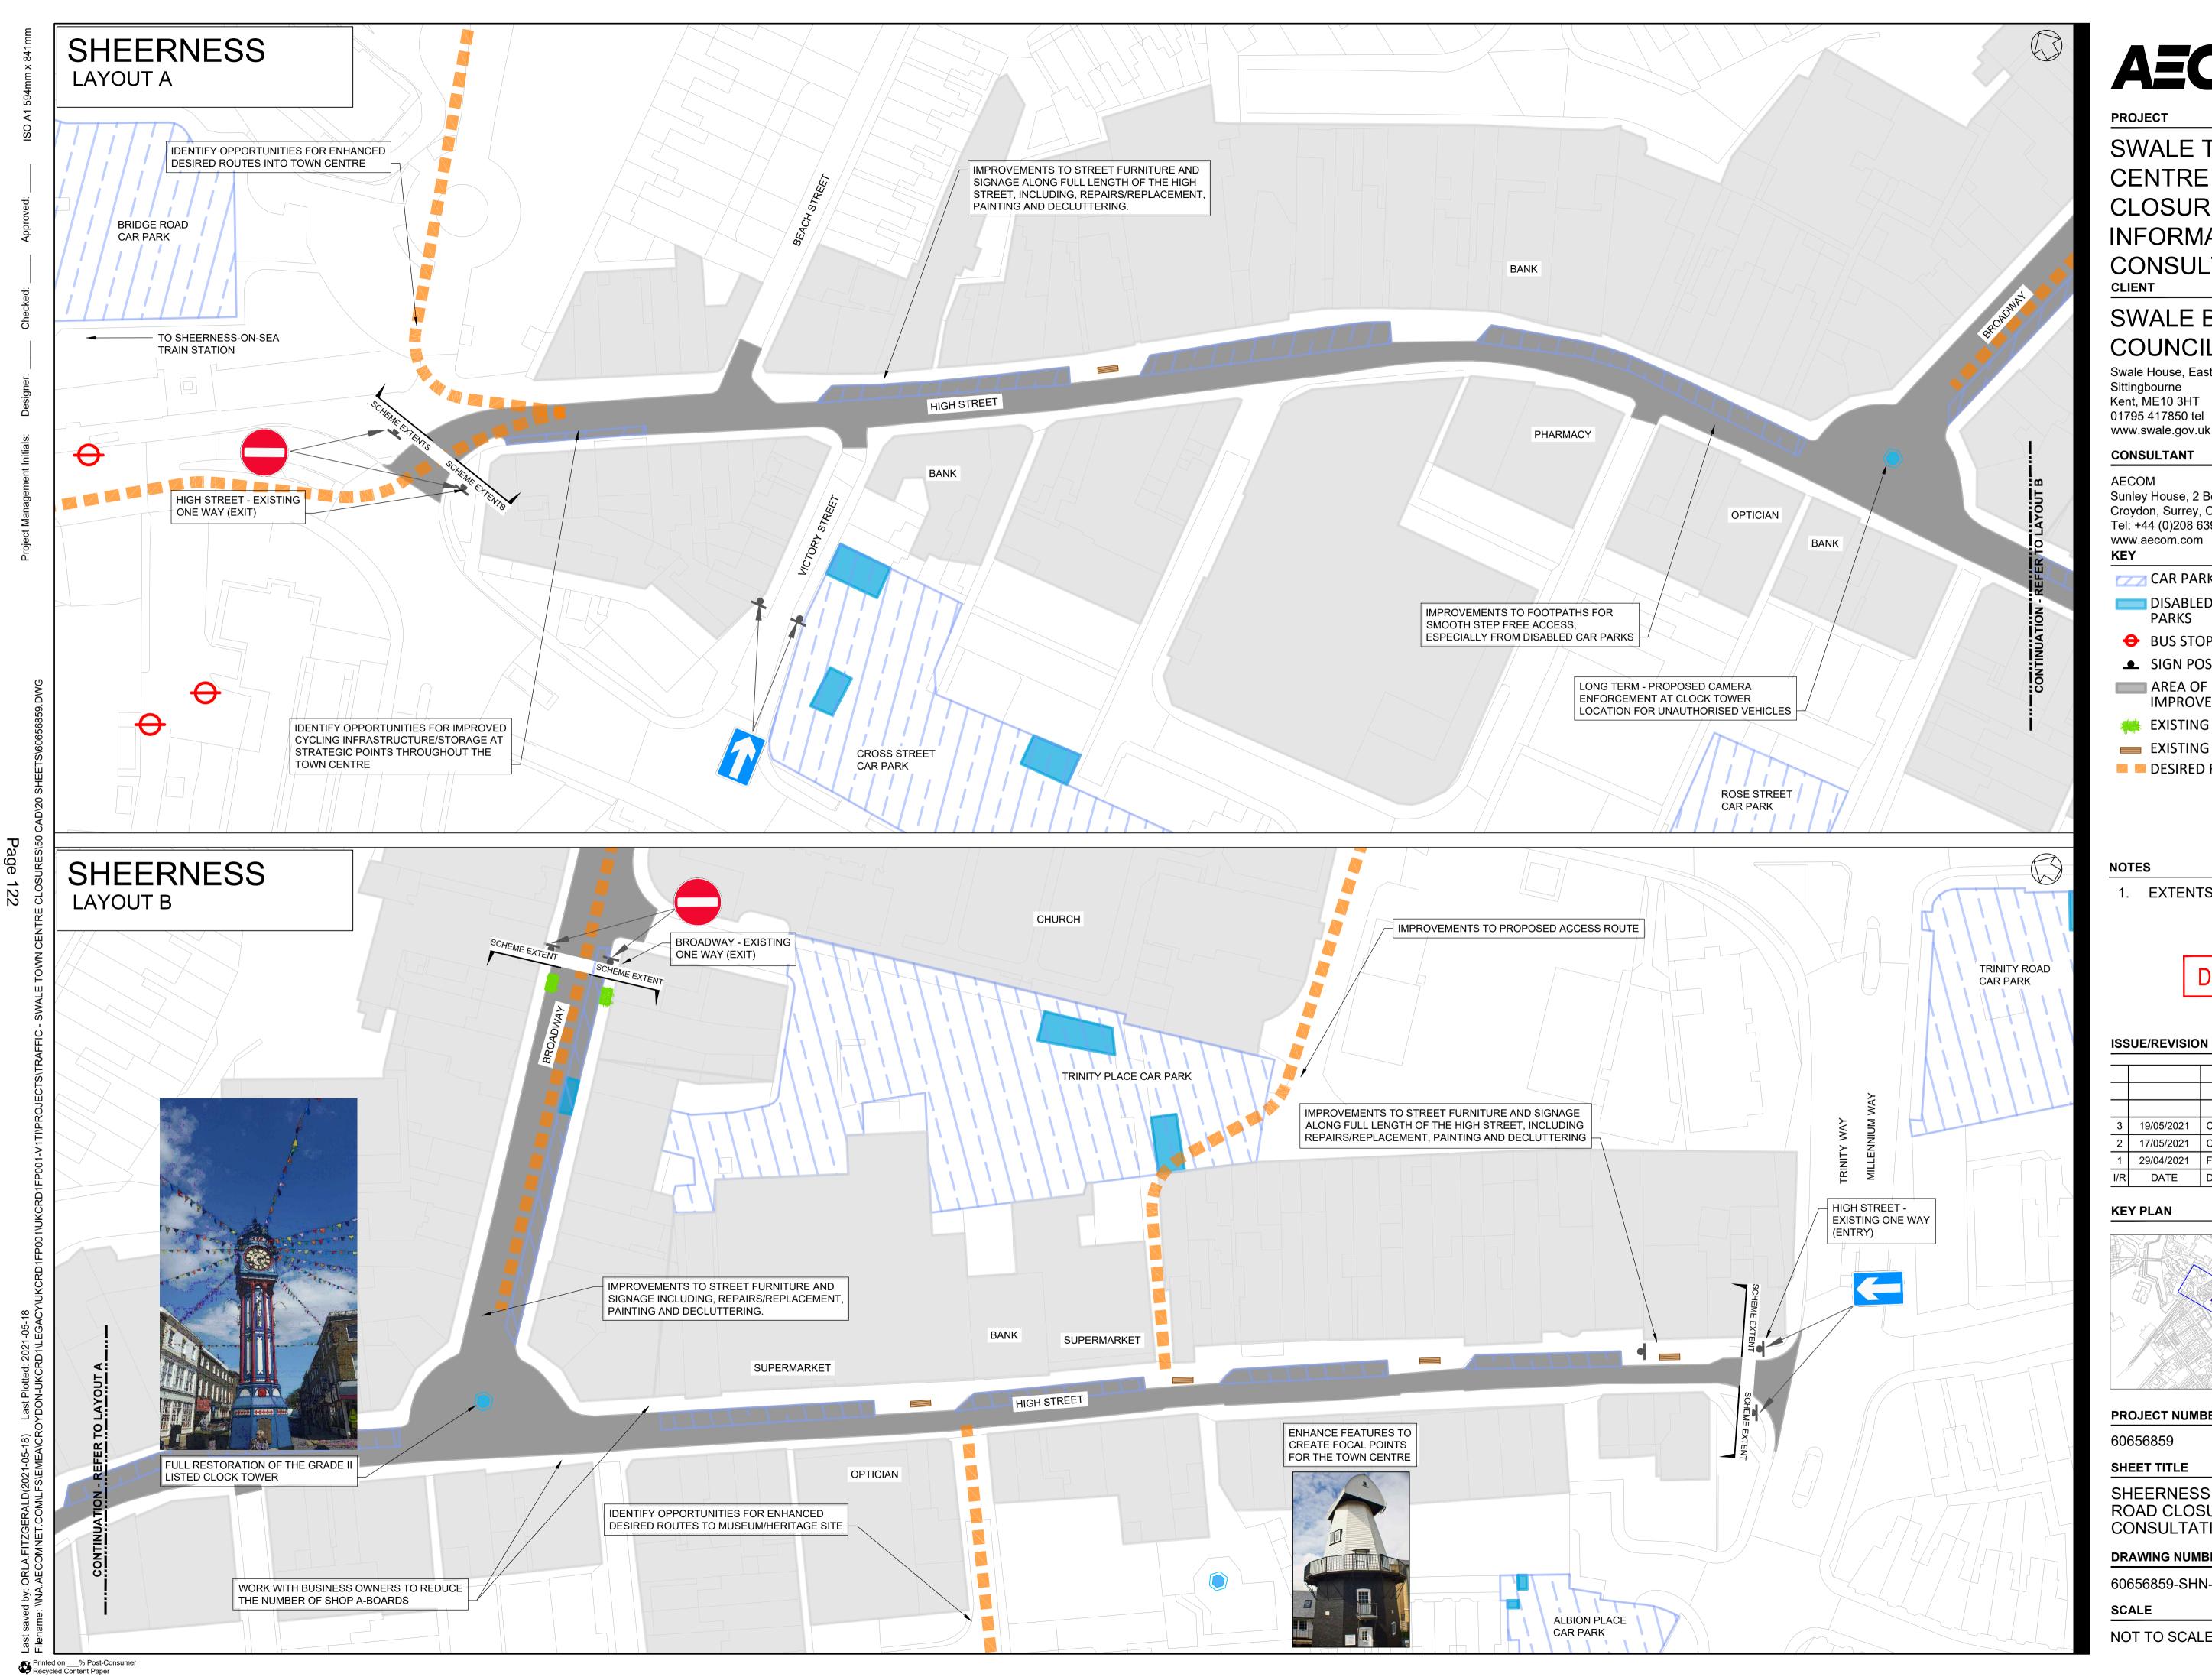

# 1. Purpose of Report and Executive Summary

- 1.1 This report highlights the results from the analysis carried out by the specialist consultant following the informal consultation carried out for Sittingbourne, Sheerness and Faversham between 21<sup>st</sup> May and 14<sup>th</sup> June 2021 to gauge stakeholders' views on the implementation of permanent road closures.
- 1.2 This report also sets out the next steps that Swale Borough Council intend to take following discussion with the Joint Transportation Board members.