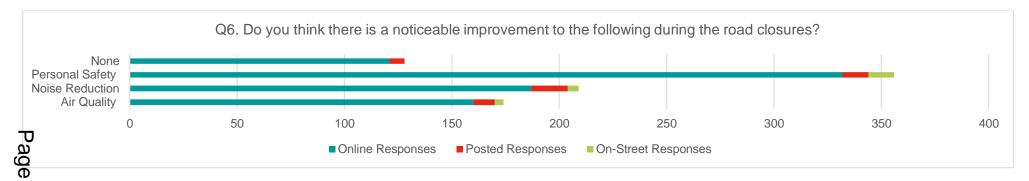

# 1. Purpose of Report and Executive Summary

- 1.1 This report highlights the results from the analysis carried out by the specialist consultant following the informal consultation carried out for Sittingbourne, Sheerness and Faversham between 21<sup>st</sup> May and 14<sup>th</sup> June 2021 to gauge stakeholders' views on the implementation of permanent road closures.
- 1.2 This report also sets out the next steps that Swale Borough Council intend to take following discussion with the Joint Transportation Board members.